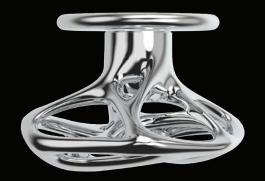

### **AEROFLOW**

"My objective with Aeroflow was to create a truly minimalist structure unlike anything in the industry. Inspired by bird skeletons and the natural forces of intelligent material reduction, it stands as the antithesis of solid mass.

This design embraces negative space, dematerialization, and the interplay of light and shadow on organic metal structures. It embodies the forefront of my work as a designer, aligning closely with my core philosophy. Each piece in the Aeroflow Collection possesses its own distinctiveness, transforming the daily act of opening a door or drawer into a harmonious experience, seamlessly integrating into your personal culture."

Ross Lovegrove

AF.00.001 + AF.04.001 - HERO