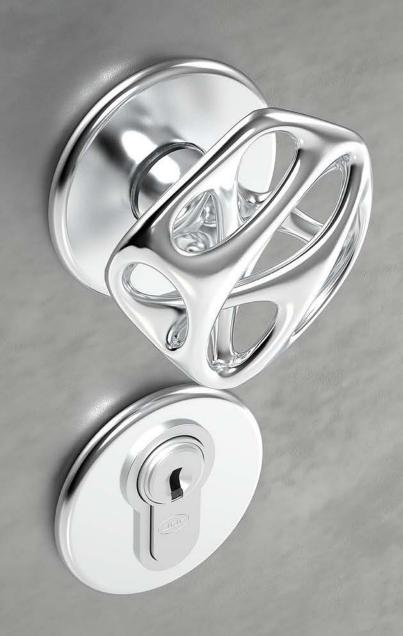

### **AEROFLOW**

"My objective with Aeroflow was to create a truly minimalist structure unlike anything in the industry. Inspired by bird skeletons and the natural forces of intelligent material reduction, it stands as the antithesis of solid mass.

This design embraces negative space, dematerialization, and the interplay of light and shadow on organic metal structures. It embodies the forefront of my work as a designer, aligning closely with my core philosophy. Each piece in the Aeroflow Collection possesses its own distinctiveness, transforming the daily act of opening a door or drawer into a harmonious experience, seamlessly integrating into your personal culture."

Ross Lovegrove

AF.00.001 + AF.04.001 - HERO