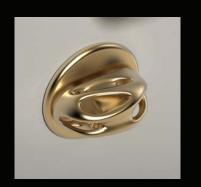

#### **CORAL SYNTH**

"The CoralSynth Collection transforms hardware into jewelry, elevating it from pure functionality into the realm of Object Art. These tactile, generous forms bring a new level of attention to detail, interacting harmoniously with the materials around them and enhancing the value of one's home.

Inspired by coral growth, each piece is voluminous and reflective, capturing light in a way that radiates natural beauty. Designed to lift the spirit of the user from consumer to collector, Coral Synth invites you to own and appreciate beauty in every corner and dimension of your space."

Ross Lovegrove

Right image: CoralSynth Lever Handles Opposite page: CoralSynth Collection

SY.00.001 + SY.04.001 - HERO