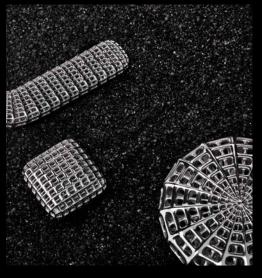

### **AEROFLOW**

"My objective with Aeroflow was to create a truly minimalist structure unlike anything in the industry. Inspired by bird skeletons and the natural forces of intelligent material reduction, it stands as the antithesis of solid mass.

This design embraces negative space, dematerialization, and the interplay of light and shadow on organic metal structures. It embodies the forefront of my work as a designer, aligning closely with my core philosophy. Each piece in the Aeroflow Collection possesses its own distinctiveness, transforming the daily act of opening a door or drawer into a harmonious experience, seamlessly integrating into your personal culture."