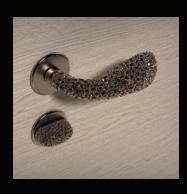

#### **CORAL SYNTH**

"The CoralSynth Collection transforms hardware into jewelry, elevating it from pure functionality into the realm of Object Art. These tactile, generous forms bring a new level of attention to detail, interacting harmoniously with the materials around them and enhancing the value of one's home.

Inspired by coral growth, each piece is voluminous and reflective, capturing light in a way that radiates natural beauty. Designed to lift the spirit of the user from consumer to collector, Coral Synth invites you to own and appreciate beauty in every corner and dimension of your space."

Ross Lovegrove

Right image: CoralSynth Lever Handles Opposite page: CoralSynth Collection

SY.00.001 + SY.04.001 - HERO