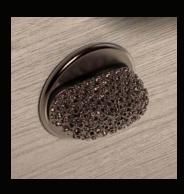

#### **CORAL SYNTH**

"The CoralSynth Collection transforms hardware into jewelry, elevating it from pure functionality into the realm of Object Art. These tactile, generous forms bring a new level of attention to detail, interacting harmoniously with the materials around them and enhancing the value of one's home.

Inspired by coral growth, each piece is voluminous and reflective, capturing light in a way that radiates natural beauty. Designed to lift the spirit of the user from consumer to collector, Coral Synth invites you to own and appreciate beauty in every corner and dimension of your space."

Ross Lovegrove

Right image: CoralSynth Lever Handles Opposite page: CoralSynth Collection

SY.00.001 + SY.04.001 - HERO