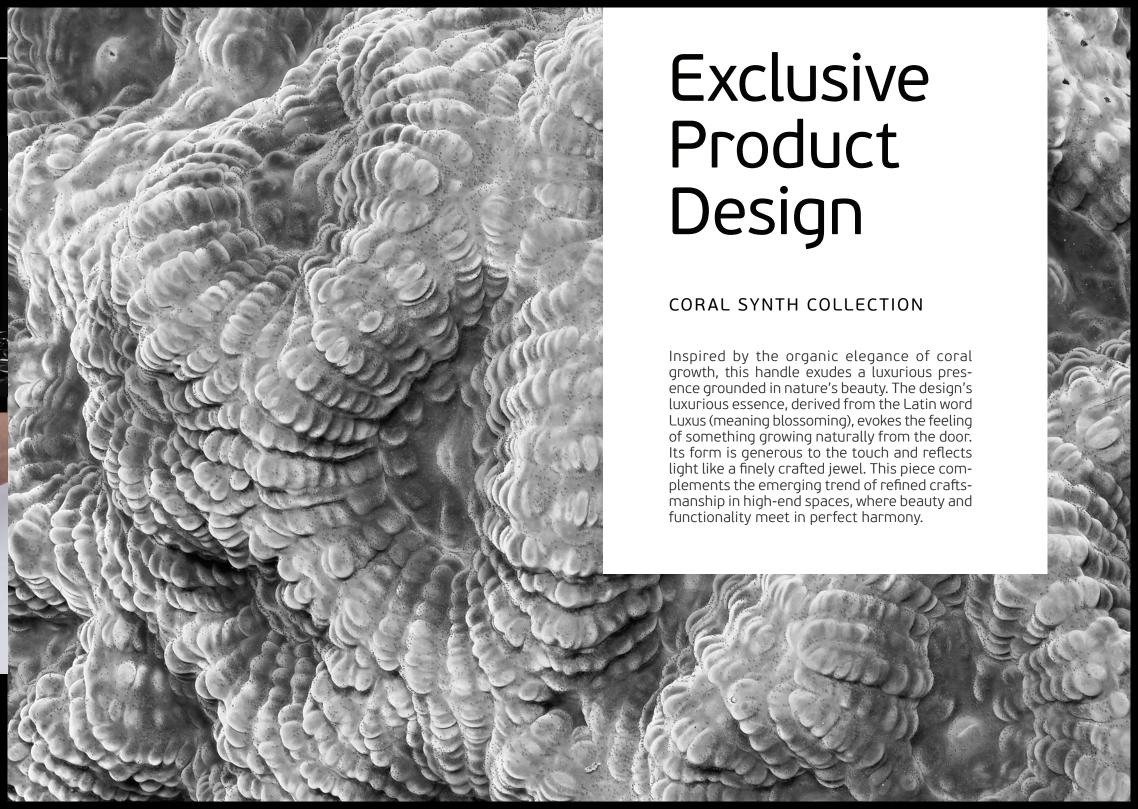

#### **CORAL SYNTH**

"The CoralSynth Collection transforms hardware into jewelry, elevating it from pure functionality into the realm of Object Art. These tactile, generous forms bring a new level of attention to detail, interacting harmoniously with the materials around them and enhancing the value of one's home.

Inspired by coral growth, each piece is voluminous and reflective, capturing light in a way that radiates natural beauty. Designed to lift the spirit of the user from consumer to collector, Coral Synth invites you to own and appreciate beauty in every corner and dimension of your space."