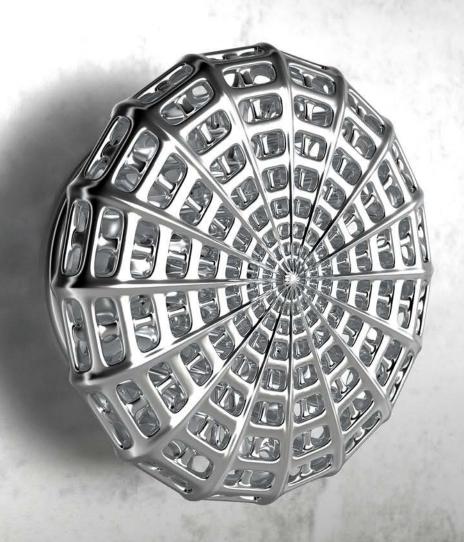

### **ARCHITECTURAL**

"Architectural celebrates the beauty born from organized structural complexity.

It pushes production boundaries, achieving a four-dimensional impact that defies conventional processes, making it truly contemporary.

Inspired by a desire to liberate the solid and infuse it with a sense of structural lightness, Architectural finds beauty in repetition. This collection merges industrial complexity with selective material integrity, creating designs that are both visually striking and physically tactile."

Ross Lovegrove

 Right image: Architectural Lever Handles Opposite page: Architectural Collection

AR.00.001 + AR.04.001 - HERO