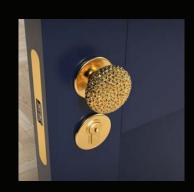

#### **CORAL SYNTH**

"The CoralSynth Collection transforms hardware into jewelry, elevating it from pure functionality into the realm of Object Art. These tactile, generous forms bring a new level of attention to detail, interacting harmoniously with the materials around them and enhancing the value of one's home.

Inspired by coral growth, each piece is voluminous and reflective, capturing light in a way that radiates natural beauty. Designed to lift the spirit of the user from consumer to collector, Coral Synth invites you to own and appreciate beauty in every corner and dimension of your space."

Ross Lovegrove

Right image: CoralSynth Lever Handles Opposite page: CoralSynth Collection

SY.00.001 + SY.04.001 - HERO