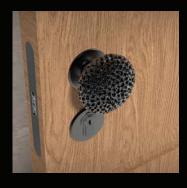

#### **CORAL SYNTH**

"The CoralSynth Collection transforms hardware into jewelry, elevating it from pure functionality into the realm of Object Art. These tactile, generous forms bring a new level of attention to detail, interacting harmoniously with the materials around them and enhancing the value of one's home.

Inspired by coral growth, each piece is voluminous and reflective, capturing light in a way that radiates natural beauty. Designed to lift the spirit of the user from consumer to collector, Coral Synth invites you to own and appreciate beauty in every corner and dimension of your space."

Ross Lovegrove

Right image: CoralSynth Lever Handles Opposite page: CoralSynth Collection

SY.00.001 + SY.04.001 - HERO