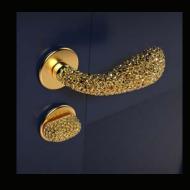

#### **CORAL SYNTH**

"The CoralSynth Collection transforms hardware into jewelry, elevating it from pure functionality into the realm of Object Art. These tactile, generous forms bring a new level of attention to detail, interacting harmoniously with the materials around them and enhancing the value of one's home.

Inspired by coral growth, each piece is voluminous and reflective, capturing light in a way that radiates natural beauty. Designed to lift the spirit of the user from consumer to collector, Coral Synth invites you to own and appreciate beauty in every corner and dimension of your space."

Ross Lovegrove

Right image: CoralSynth Lever Handles Opposite page: CoralSynth Collection

SY.00.001 + SY.04.001 - HERO