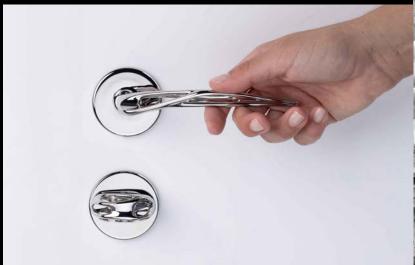

#### **CORAL SYNTH**

"The CoralSynth Collection transforms hardware into jewelry, elevating it from pure functionality into the realm of Object Art. These tactile, generous forms bring a new level of attention to detail, interacting harmoniously with the materials around them and enhancing the value of one's home.

Inspired by coral growth, each piece is voluminous and reflective, capturing light in a way that radiates natural beauty. Designed to lift the spirit of the user from consumer to collector, Coral Synth invites you to own and appreciate beauty in every corner and dimension of your space."

Ross Lovegrove

Right image: CoralSynth Lever Handles Opposite page: CoralSynth Collection

SY.00.001 + SY.04.001 - HERO