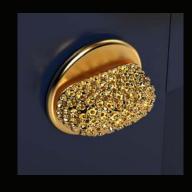

#### **CORAL SYNTH**

"The CoralSynth Collection transforms hardware into jewelry, elevating it from pure functionality into the realm of Object Art. These tactile, generous forms bring a new level of attention to detail, interacting harmoniously with the materials around them and enhancing the value of one's home.

Inspired by coral growth, each piece is voluminous and reflective, capturing light in a way that radiates natural beauty. Designed to lift the spirit of the user from consumer to collector, Coral Synth invites you to own and appreciate beauty in every corner and dimension of your space."

Ross Lovegrove

Right image: CoralSynth Lever Handles Opposite page: CoralSynth Collection

SY.00.001 + SY.04.001 - HERO