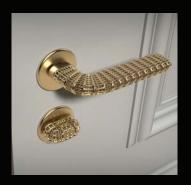

Ross Lovegrove

 Right image: Architectural Lever Handles Opposite page: Architectural Collection

AR.00.001 + AR.04.001 - HERO