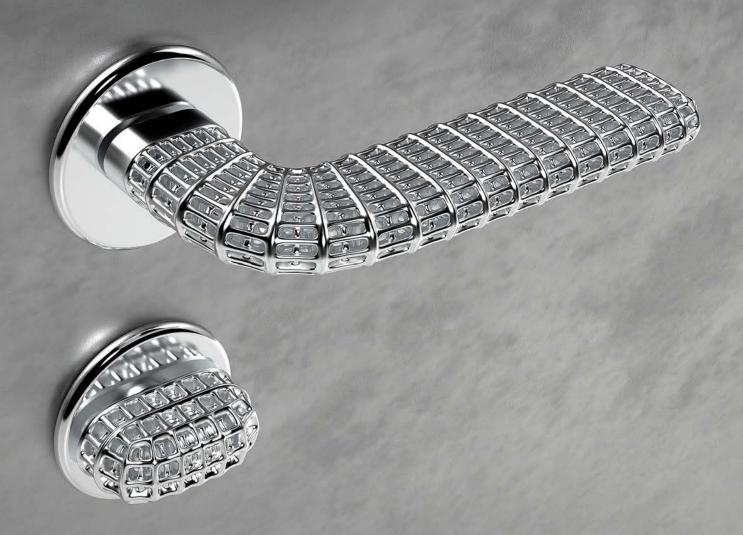

### **ARCHITECTURAL**

"Architectural celebrates the beauty born from organized structural complexity.

It pushes production boundaries, achieving a four-dimensional impact that defies conventional processes, making it truly contemporary.

Inspired by a desire to liberate the solid and infuse it with a sense of structural lightness, Architectural finds beauty in repetition. This collection merges industrial complexity with selective material integrity, creating designs that are both visually striking and physically tactile."

Ross Lovegrove

 Right image: Architectural Lever Handles Opposite page: Architectural Collection

AR.00.001 + AR.04.001 - HERO