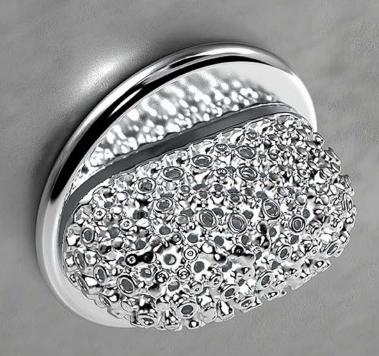

#### **CORAL SYNTH**

"The CoralSynth Collection transforms hardware into jewelry, elevating it from pure functionality into the realm of Object Art. These tactile, generous forms bring a new level of attention to detail, interacting harmoniously with the materials around them and enhancing the value of one's home.

Inspired by coral growth, each piece is voluminous and reflective, capturing light in a way that radiates natural beauty. Designed to lift the spirit of the user from consumer to collector, Coral Synth invites you to own and appreciate beauty in every corner and dimension of your space."

Ross Lovegrove

Right image: CoralSynth Lever Handles Opposite page: CoralSynth Collection

SY.00.001 + SY.04.001 - HERO