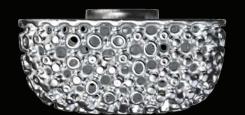

#### **CORAL SYNTH**

"The CoralSynth Collection transforms hardware into jewelry, elevating it from pure functionality into the realm of Object Art. These tactile, generous forms bring a new level of attention to detail, interacting harmoniously with the materials around them and enhancing the value of one's home.

Inspired by coral growth, each piece is voluminous and reflective, capturing light in a way that radiates natural beauty. Designed to lift the spirit of the user from consumer to collector, Coral Synth invites you to own and appreciate beauty in every corner and dimension of your space."

Ross Lovegrove

Right image: CoralSynth Lever Handles Opposite page: CoralSynth Collection

SY.00.001 + SY.04.001 - HERO