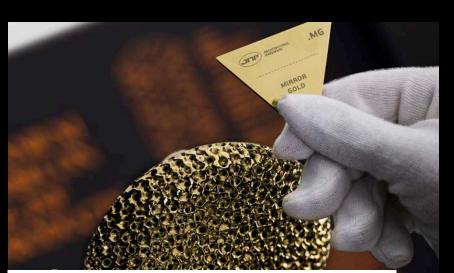

# Signature Colors

This is one exceptional high quality finish made exclusively by physical technology. Several metallic colors can be achieved with high resistance to abrasion and corrosion. This non pollution technology is widely used in the watchmaking industry.

#### **TITANIUM MIRROR**

A polished titanium finish achieved through PVD technology, offering a sleek, mirror-like reflection that adds vibrant shine to each piece. Available in Gold, Champagne, Black, Copper, and Chocolate, it combines depth and sophistication with high durability.