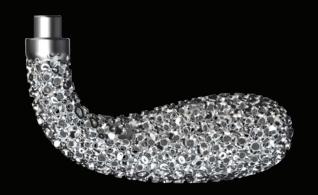

gicaly Advanced

### LOVEGROVE DESIGN

Design Inspired by Nature

#### **CORAL SYNTH**

"The CoralSynth Collection transforms hardware into jewelry, elevating it from pure functionality into the realm of Object Art. These tactile, generous forms bring a new level of attention to detail, interacting harmoniously with the materials around them and enhancing the value of one's home.

Inspired by coral growth, each piece is voluminous and reflective, capturing light in a way that radiates natural beauty. Designed to lift the spirit of the user from consumer to collector, Coral Synth invites you to own and appreciate beauty in every corner and dimension of your space."

Ross Lovegrove

Right image: CoralSynth Lever Handles Opposite page: CoralSynth Collection





SY.00.001 + SY.04.001 - HERO



# **CORAL SYNTH**

### LEVER HANDLE

Spring rose with 50x5mm or unsprung 28x3mm

STAINLESS STEEL AISI 316L Available in 6 colors with mirror or mate finish.













CHAMPAGNE TITANIUM





COPPER TITANIUM





CHOCOLATE TITANIUM





**BLACK TITANIUM** 





**GOLD TITANIUM** 





SY.00.003 + IN.04.RPZ.05.M2 - HERO



# **CORAL SYNTH**

### TURNING KNOB

Spring rose with 50x5mm or unsprung 28x3mm

STAINLESS STEEL AISI 316L Available in 6 colors with mirror or mate finish.











CHAMPAGNE TITANIUM





COPPER TITANIUM





CHOCOLATE TITANIUM





**BLACK TITANIUM** 





GOLD TITANIUM







# **CORAL SYNTH**

### BATHROOM LOCK

Base with 50x5mm or 28x3mm

STAINLESS STEEL AISI 316L Available in 6 colors with mirror or mate finish.

















COPPER TITANIUM





CHOCOLATE