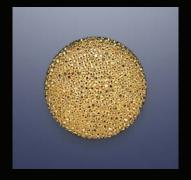

#### **CORAL SYNTH**

"The CoralSynth Collection transforms hardware into jewelry, elevating it from pure functionality into the realm of Object Art. These tactile, generous forms bring a new level of attention to detail, interacting harmoniously with the materials around them and enhancing the value of one's home.

Inspired by coral growth, each piece is voluminous and reflective, capturing light in a way that radiates natural beauty. Designed to lift the spirit of the user from consumer to collector, Coral Synth invites you to own and appreciate beauty in every corner and dimension of your space."

Ross Lovegrove

Right image: CoralSynth Lever Handles Opposite page: CoralSynth Collection

SY.00.001 + SY.04.001 - HERO