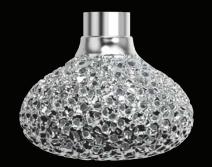

rials around them and enhancing the value of one's home.

Inspired by coral growth, each piece is voluminous and reflective, capturing light in a way that radiates natural beauty. Designed to lift the spirit of the user from consumer to collector, Coral Synth invites you to own and appreciate beauty in every corner and dimension of your space."

Ross Lovegrove

Right image: CoralSynth Lever Handles Opposite page: CoralSynth Collection





SY.00.001 + SY.04.001 - HERO



# **CORAL SYNTH**

### LEVER HANDLE

Spring rose with 50x5mm or unsprung 28x3mm

STAINLESS STEEL AISI 316L Available in 6 colors with mirror or mate finish.













CHAMPAGNE TITANIUM





COPPER TITANIUM





CHOCOLATE TITANIUM





**BLACK TITANIUM** 





**GOLD TITANIUM** 





SY.00.003 + IN.04.RPZ.05.M2 - HERO



# **CORAL SYNTH**

### TURNING KNOB

Spring rose with 50x5mm or unsprung 28x3mm

STAINLESS STEEL AISI 316L Available in 6 colors with mirror or mate finish.











CHAMPAGNE TITANIUM





COPPER TITANIUM





CHOCOLATE TITANIUM





**BLACK TITANIUM** 





GOLD TITANIUM







# **CORAL SYNTH**

### BATHROOM LOCK

Base with 50x5mm or 28x3mm

STAINLESS STEEL AISI 316L Available in 6 colors with mirror or mate finish.

















COPPER TITANIUM





CHOCOLATE TITANIUM





**BLACK TITANIUM** 





**GOLD TITANIUM** 







# **CORAL SYNTH**

### FIXED KNOB

Base with 70x5mm

STAINLESS STEEL AISI 316L Available in 6 colors with mirror or mate finish.





HERO PURE







COPPER TITANIUM





CHOCOLATE TITANIUM





**BLACK TITANIUM** 





**GOLD TITANIUM** 





SY.00.006 + IN.