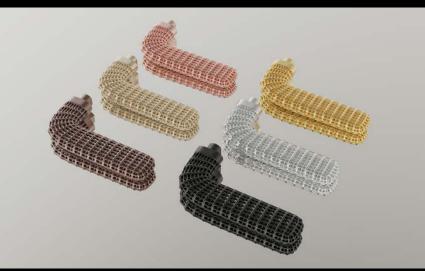

#### **TITANIUM MIRROR**

A polished titanium finish achieved through PVD technology, offering a sleek, mirror-like reflection that adds vibrant shine to each piece. Available in Gold, Champagne, Black, Copper, and Chocolate, it combines depth and sophistication with high durability.

#### **TITANIUM GRAIN**

A smooth, matte titanium finish with a subtle grain texture and delicate shadowing in metallic colors like Gold, Champagne, Black, Copper, and Chocolate.

 Right image: Aeroflow Lever Handle - Titanium Grain Finishes