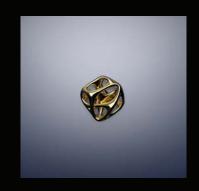

#### **CORAL SYNTH**

"The CoralSynth Collection transforms hardware into jewelry, elevating it from pure functionality into the realm of Object Art. These tactile, generous forms bring a new level of attention to detail, interacting harmoniously with the materials around them and enhancing the value of one's home.

Inspired by coral growth, each piece is voluminous and reflective, capturing light in a way that radiates natural beauty. Designed to lift the spirit of the user from consumer to collector, Coral Synth invites you to own and appreciate beauty in every corner and dimension of your space."

Ross Lovegrove

Right image: CoralSynth Lever Handles Opposite page: CoralSynth Collection

SY.00.001 + SY.04.001 - HERO