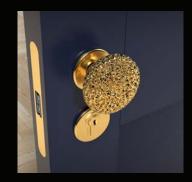

#### **CORAL SYNTH**

"The CoralSynth Collection transforms hardware into jewelry, elevating it from pure functionality into the realm of Object Art. These tactile, generous forms bring a new level of attention to detail, interacting harmoniously with the materials around them and enhancing the value of one's home.

Inspired by coral growth, each piece is voluminous and reflective, capturing light in a way that radiates natural beauty. Designed to lift the spirit of the user from consumer to collector, Coral Synth invites you to own and appreciate beauty in every corner and dimension of your space."

Ross Lovegrove

Right image: CoralSynth Lever Handles Opposite page: CoralSynth Collection

SY.00.001 + SY.04.001 - HERO