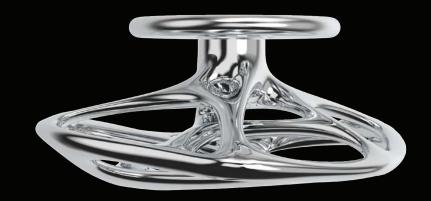

#### **CORAL SYNTH**

"The CoralSynth Collection transforms hardware into jewelry, elevating it from pure functionality into the realm of Object Art. These tactile, generous forms bring a new level of attention to detail, interacting harmoniously with the materials around them and enhancing the value of one's home.

Inspired by coral growth, each piece is voluminous and reflective, capturing light in a way that radiates natural beauty. Designed to lift the spirit of the user from consumer to collector, Coral Synth invites you to own and appreciate beauty in every corner and dimension of your space."

Ross Lovegrove

Right image: CoralSynth Lever Handles Opposite page: CoralSynth Collection

SY.00.001 + SY.04.001 - HERO