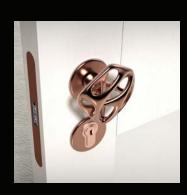

#### **CORAL SYNTH**

"The CoralSynth Collection transforms hardware into jewelry, elevating it from pure functionality into the realm of Object Art. These tactile, generous forms bring a new level of attention to detail, interacting harmoniously with the materials around them and enhancing the value of one's home.

Inspired by coral growth, each piece is voluminous and reflective, capturing light in a way that radiates natural beauty. Designed to lift the spirit of the user from consumer to collector, Coral Synth invites you to own and appreciate beauty in every corner and dimension of your space."

Ross Lovegrove

Right image: CoralSynth Lever Handles Opposite page: CoralSynth Collection

SY.00.001 + SY.04.001 - HERO