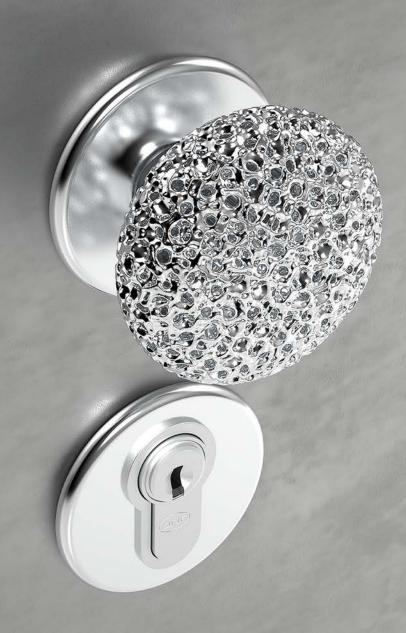

## FIXED KNOB

Base with 70x5mm

STAINLESS STEEL AISI 316L Available in 6 colors with mirror or mate finish.

COPPER TITANIUM

CHOCOLATE TITANIUM

BLACK TITANIUM

**GOLD TITANIUM** 

AR.00.006 + IN.04.RPZ.05.M2 - HERO

## FIXED KNOB

Base with 50x5mm

STAINLESS STEEL AISI 316L Available in 6 colors with mirror or mate finish.

**HERO** 

**PURE** 

CHAMPAGNE TITANIUM

COPPER TITANIUM

CHOCOLATE TITANIUM