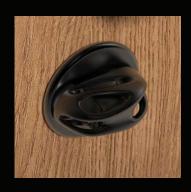

#### **CORAL SYNTH**

"The CoralSynth Collection transforms hardware into jewelry, elevating it from pure functionality into the realm of Object Art. These tactile, generous forms bring a new level of attention to detail, interacting harmoniously with the materials around them and enhancing the value of one's home.

Inspired by coral growth, each piece is voluminous and reflective, capturing light in a way that radiates natural beauty. Designed to lift the spirit of the user from consumer to collector, Coral Synth invites you to own and appreciate beauty in every corner and dimension of your space."

Ross Lovegrove

Right image: CoralSynth Lever Handles Opposite page: CoralSynth Collection

SY.00.001 + SY.04.001 - HERO