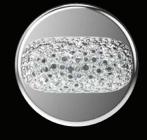

#### **CORAL SYNTH**

"The CoralSynth Collection transforms hardware into jewelry, elevating it from pure functionality into the realm of Object Art. These tactile, generous forms bring a new level of attention to detail, interacting harmoniously with the materials around them and enhancing the value of one's home.

Inspired by coral growth, each piece is voluminous and reflective, capturing light in a way that radiates natural beauty. Designed to lift the spirit of the user from consumer to collector, Coral Synth invites you to own and appreciate beauty in every corner and dimension of your space."

Ross Lovegrove

Right image: CoralSynth Lever Handles Opposite page: CoralSynth Collection

SY.00.001 + SY.04.001 - HERO