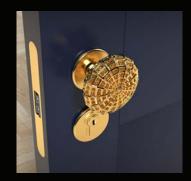

#### **CORAL SYNTH**

"The CoralSynth Collection transforms hardware into jewelry, elevating it from pure functionality into the realm of Object Art. These tactile, generous forms bring a new level of attention to detail, interacting harmoniously with the materials around them and enhancing the value of one's home.

Inspired by coral growth, each piece is voluminous and reflective, capturing light in a way that radiates natural beauty. Designed to lift the spirit of the user from consumer to collector, Coral Synth invites you to own and appreciate beauty in every corner and dimension of your space."

Ross Lovegrove

Right image: CoralSynth Lever Handles Opposite page: CoralSynth Collection

SY.00.001 + SY.04.001 - HERO