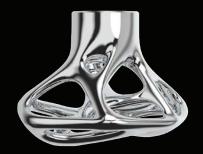

### **AEROFLOW**

"My objective with Aeroflow was to create a truly minimalist structure unlike anything in the industry. Inspired by bird skeletons and the natural forces of intelligent material reduction, it stands as the antithesis of solid mass.

This design embraces negative space, dematerialization, and the interplay of light and shadow on organic metal structures. It embodies the forefront of my work as a designer, aligning closely with my core philosophy. Each piece in the Aeroflow Collection possesses its own distinctiveness, transforming the daily act of opening a door or drawer into a harmonious experience, seamlessly integrating into your personal culture."

Ross Lovegrove

AF.00.001 + AF.04.001 - HERO