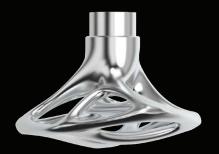

lid mass.

This design embraces negative space, dematerialization, and the interplay of light and shadow on organic metal structures. It embodies the forefront of my work as a designer, aligning closely with my core philosophy. Each piece in the Aeroflow Collection possesses its own distinctiveness, transforming the daily act of opening a door or drawer into a harmonious experience, seamlessly integrating into your personal culture."

Ross Lovegrove









AF.00.001 + AF.04.001 - HERO





# **AEROFLOW**

### LEVER HANDLE

Spring rose with 50x5mm or unsprung 28x3mm

STAINLESS STEEL AISI 316L Available in 6 colors with mirror or mate finish.

















COPPER TITANIUM





CHOCOLATE TITANIUM





**BLACK TITANIUM** 





**GOLD TITANIUM** 





AF.00.003 + IN.04.RPZ.05.M2 - HERO





# **AEROFLOW**

### TURNING KNOB

Spring rose with 50x5mm or unsprung 28x3mm

STAINLESS STEEL AISI 316L Available in 6 colors with mirror or mate finish.











CHAMPAGNE TITANIUM





COPPER TITANIUM





CHOCOLATE TITANIUM





**BLACK TITANIUM** 





GOLD TITANIUM







# AEROFLOW BATHROOM LOCK

Base with 50x5mm or 28x3mm

STAINLESS STEEL AISI 316L Available in 6 colors with mirror or mate finish.











CHAMPAGNE TITANIUM





COPPER TITANIUM





CHOCOLATE TITANIUM





**BLACK TITANIUM** 





**GOLD TITANIUM** 







# **AEROFLOW**

### FIXED KNOB

Base with 70x5mm

STAINLESS STEEL AISI 316L Available in 6 colors with mirror or mate finish.





**HERO** 

**PURE** 



CHAMPAGNE TITANIUM





COPPER TITANIUM





CHOCOLATE TITANIUM





**BLACK TITANIUM** 





**GOLD T