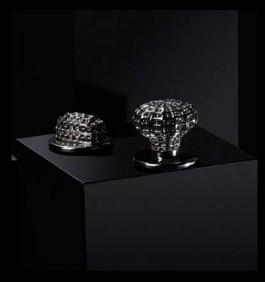

#### **CORAL SYNTH**

"The CoralSynth Collection transforms hardware into jewelry, elevating it from pure functionality into the realm of Object Art. These tactile, generous forms bring a new level of attention to detail, interacting harmoniously with the materials around them and enhancing the value of one's home.

Inspired by coral growth, each piece is voluminous and reflective, capturing light in a way that radiates natural beauty. Designed to lift the spirit of the user from consumer to collector, Coral Synth invites you to own and appreciate beauty in every corner and dimension of your space."

Ross Lovegrove

Right image: CoralSynth Lever Handles Opposite page: CoralSynth Collection

SY.00.001 + SY.04.001 - HERO