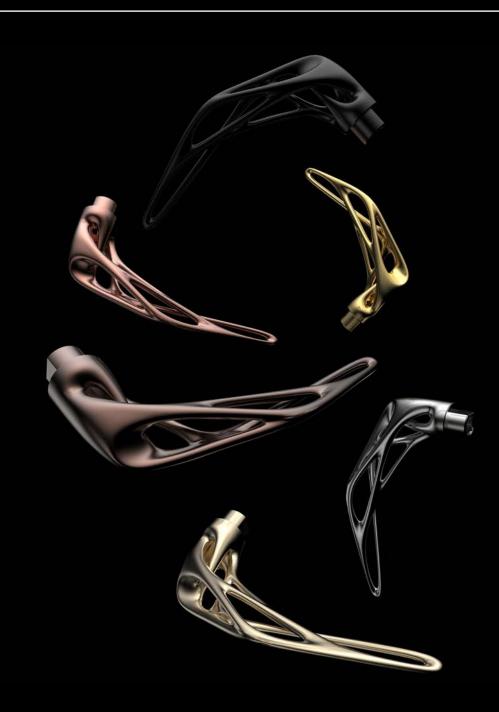

#### **TITANIUM MIRROR**

A polished titanium finish achieved through PVD technology, offering a sleek, mirror-like reflection that adds vibrant shine to each piece. Available in Gold, Champagne, Black, Copper, and Chocolate, it combines depth and sophistication with high durability.

#### **TITANIUM GRAIN**

A smooth, matte titanium finish with a subtle grain texture and delicate shadowing in metallic colors like Gold, Champagne, Black, Copper, and Chocolate.

 Right image: Aeroflow Lever Handle - Titanium Grain Finishes