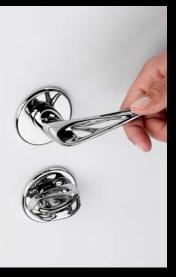

Ross Lovegrove

 Right image: Architectural Lever Handles Opposite page: Architectural Collection

AR.00.001 + AR.04.001 - HERO