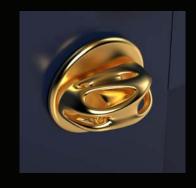

### **AEROFLOW**

"My objective with Aeroflow was to create a truly minimalist structure unlike anything in the industry. Inspired by bird skeletons and the natural forces of intelligent material reduction, it stands as the antithesis of solid mass.

This design embraces negative space, dematerialization, and the interplay of light and shadow on organic metal structures. It embodies the forefront of my work as a designer, aligning closely with my core philosophy. Each piece in the Aeroflow Collection possesses its own distinctiveness, transforming the daily act of opening a door or drawer into a harmonious experience, seamlessly integrating into your personal culture."

Ross Lovegrove

AF.00.001 + AF.04.001 - HERO