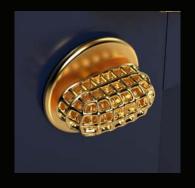

#### **CORAL SYNTH**

"The CoralSynth Collection transforms hardware into jewelry, elevating it from pure functionality into the realm of Object Art. These tactile, generous forms bring a new level of attention to detail, interacting harmoniously with the materials around them and enhancing the value of one's home.

Inspired by coral growth, each piece is voluminous and reflective, capturing light in a way that radiates natural beauty. Designed to lift the spirit of the user from consumer to collector, Coral Synth invites you to own and appreciate beauty in every corner and dimension of your space."

Ross Lovegrove

Right image: CoralSynth Lever Handles Opposite page: CoralSynth Collection

SY.00.001 + SY.04.001 - HERO