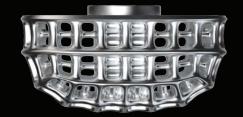

#### **CORAL SYNTH**

"The CoralSynth Collection transforms hardware into jewelry, elevating it from pure functionality into the realm of Object Art. These tactile, generous forms bring a new level of attention to detail, interacting harmoniously with the materials around them and enhancing the value of one's home.

Inspired by coral growth, each piece is voluminous and reflective, capturing light in a way that radiates natural beauty. Designed to lift the spirit of the user from consumer to collector, Coral Synth invites you to own and appreciate beauty in every corner and dimension of your space."

Ross Lovegrove

Right image: CoralSynth Lever Handles Opposite page: CoralSynth Collection

SY.00.001 + SY.04.001 - HERO