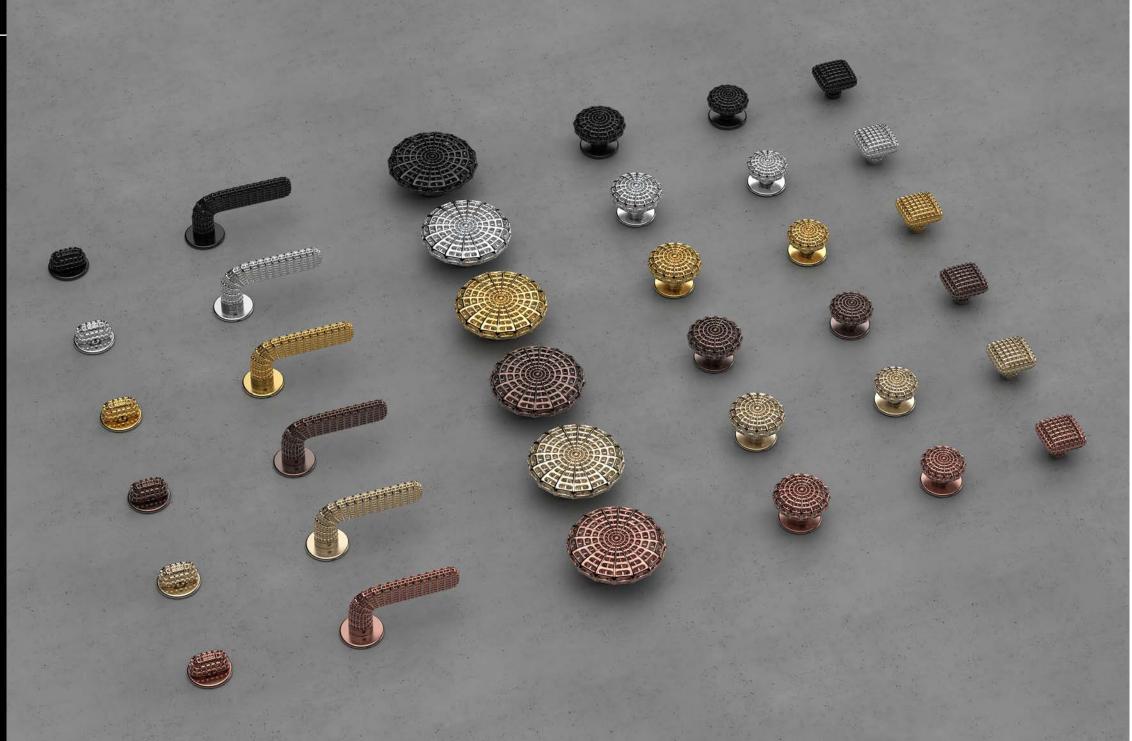

# Signature Colors

This is one exceptional high quality finish made exclusively by physical technology. Several metallic colors can be achieved with high resistance to abrasion and corrosion. This non pollution technology is widely used in the watchmaking industry.

#### **TITANIUM MIRROR**

A polished titanium finish achieved through PVD technology, offering a sleek, mirror-like reflection that adds vibrant shine to each piece. Available in Gold, Champagne, Black, Copper, and Chocolate, it combines depth and sophistication with high durability.

#### **TITANIUM GRAIN**

A smooth, matte titanium finish with a subtle grain texture and delicate shadowing in metallic colors like Gold, Champagne, Black, Copper, and Chocolate.

 Right image: Aeroflow Lever Handle - Titanium Grain Finishes