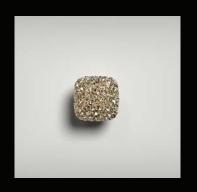

#### **CORAL SYNTH**

"The CoralSynth Collection transforms hardware into jewelry, elevating it from pure functionality into the realm of Object Art. These tactile, generous forms bring a new level of attention to detail, interacting harmoniously with the materials around them and enhancing the value of one's home.

Inspired by coral growth, each piece is voluminous and reflective, capturing light in a way that radiates natural beauty. Designed to lift the spirit of the user from consumer to collector, Coral Synth invites you to own and appreciate beauty in every corner and dimension of your space."

Ross Lovegrove

Right image: CoralSynth Lever Handles Opposite page: CoralSynth Collection

SY.00.001 + SY.04.001 - HERO