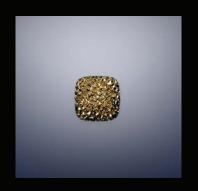

# Signature Colors

This is one exceptional high quality finish made exclusively by physical technology. Several metallic colors can be achieved with high resistance to abrasion and corrosion. This non pollution technology is widely used in the watchmaking industry.

#### **TITANIUM MIRROR**

A polished titanium finish achieved through PVD technology, offering a sleek, mirror-like reflection that adds vibrant shine to each piece. Available in Gold, Champagne, Black, Copper, and Chocolate, it combines depth and sophistication with high durability.

#### **TITANIUM GRAIN**

A smooth, matte titanium finish with a subtle grain texture and delicate shadowing in metallic colors like Gold, Champagne, Black, Copper, and Chocolate.

 Right image: Aeroflow Lever Handle - Titanium Grain Finishes