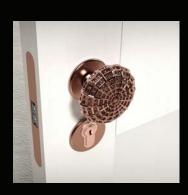

#### **CORAL SYNTH**

"The CoralSynth Collection transforms hardware into jewelry, elevating it from pure functionality into the realm of Object Art. These tactile, generous forms bring a new level of attention to detail, interacting harmoniously with the materials around them and enhancing the value of one's home.

Inspired by coral growth, each piece is voluminous and reflective, capturing light in a way that radiates natural beauty. Designed to lift the spirit of the user from consumer to collector, Coral Synth invites you to own and appreciate beauty in every corner and dimension of your space."

Ross Lovegrove

Right image: CoralSynth Lever Handles Opposite page: CoralSynth Collection

SY.00.001 + SY.04.001 - HERO