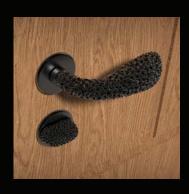

#### **CORAL SYNTH**

"The CoralSynth Collection transforms hardware into jewelry, elevating it from pure functionality into the realm of Object Art. These tactile, generous forms bring a new level of attention to detail, interacting harmoniously with the materials around them and enhancing the value of one's home.

Inspired by coral growth, each piece is voluminous and reflective, capturing light in a way that radiates natural beauty. Designed to lift the spirit of the user from consumer to collector, Coral Synth invites you to own and appreciate beauty in every corner and dimension of your space."

Ross Lovegrove

Right image: CoralSynth Lever Handles Opposite page: CoralSynth Collection

SY.00.001 + SY.04.001 - HERO