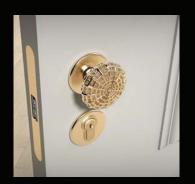

#### **CORAL SYNTH**

"The CoralSynth Collection transforms hardware into jewelry, elevating it from pure functionality into the realm of Object Art. These tactile, generous forms bring a new level of attention to detail, interacting harmoniously with the materials around them and enhancing the value of one's home.

Inspired by coral growth, each piece is voluminous and reflective, capturing light in a way that radiates natural beauty. Designed to lift the spirit of the user from consumer to collector, Coral Synth invites you to own and appreciate beauty in every corner and dimension of your space."

Ross Lovegrove

Right image: CoralSynth Lever Handles Opposite page: CoralSynth Collection

SY.00.001 + SY.04.001 - HERO