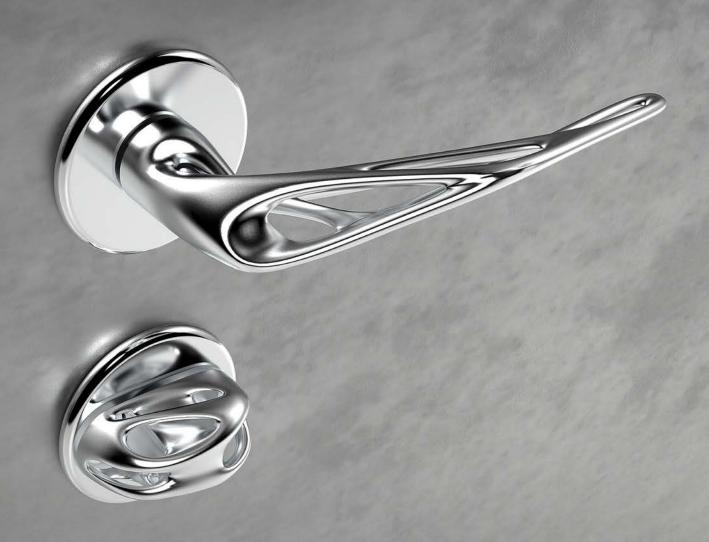

Ross Lovegrove

 Right image: Architectural Lever Handles Opposite page: Architectural Collection

AR.00.001 + AR.04.001 - HERO

## LEVER HANDLE

Spring rose with 50x5mm or unsprung 28x3mm

STAINLESS STEEL AISI 316L Available in 6 colors with mirror or mate finish.

Material Finish:

CHAMPAGNE TITANIUM

**BLACK TITANIUM** 

**GOLD TITANIUM** 