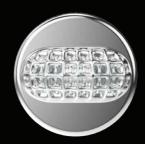

## FIXED KNOB

Base with 70x5mm

STAINLESS STEEL AISI 316L Available in 6 colors with mirror or mate finish.

COPPER TITANIUM

CHOCOLATE TITANIUM

BLACK TITANIUM

**GOLD TITANIUM** 

AR.00.006 + IN.04.RPZ.05.M2 - HERO

## FIXED KNOB

Base with 50x5mm

STAINLESS STEEL AISI 316L Available in 6 colors with mirror or mate finish.

**HERO** 

**PURE** 

CHAMPAGNE TITANIUM

COPPER TITANIUM

CHOCOLATE TITANIUM