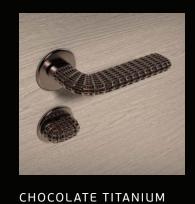

#### **TITANIUM MIRROR**

A polished titanium finish achieved through PVD technology, offering a sleek, mirror-like reflection that adds vibrant shine to each piece. Available in Gold, Champagne, Black, Copper, and Chocolate, it combines depth and sophistication with high durability.

#### **TITANIUM GRAIN**

A smooth, matte titanium finish with a subtle grain texture and delicate shadowing in metallic colors like Gold, Champagne, Black, Copper, and Chocolate.

 Right image: Aeroflow Lever Handle - Titanium Grain Finishes