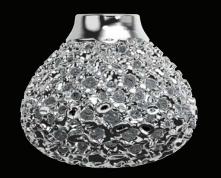

#### **CORAL SYNTH**

"The CoralSynth Collection transforms hardware into jewelry, elevating it from pure functionality into the realm of Object Art. These tactile, generous forms bring a new level of attention to detail, interacting harmoniously with the materials around them and enhancing the value of one's home.

Inspired by coral growth, each piece is voluminous and reflective, capturing light in a way that radiates natural beauty. Designed to lift the spirit of the user from consumer to collector, Coral Synth invites you to own and appreciate beauty in every corner and dimension of your space."

Ross Lovegrove

Right image: CoralSynth Lever Handles Opposite page: CoralSynth Collection

SY.00.001 + SY.04.001 - HERO