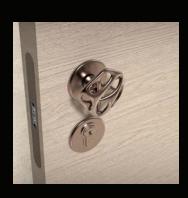

### **AEROFLOW**

"My objective with Aeroflow was to create a truly minimalist structure unlike anything in the industry. Inspired by bird skeletons and the natural forces of intelligent material reduction, it stands as the antithesis of solid mass.

This design embraces negative space, dematerialization, and the interplay of light and shadow on organic metal structures. It embodies the forefront of my work as a designer, aligning closely with my core philosophy. Each piece in the Aeroflow Collection possesses its own distinctiveness, transforming the daily act of opening a door or drawer into a harmonious experience, seamlessly integrating into your personal culture."

Ross Lovegrove

AF.00.001 + AF.04.001 - HERO