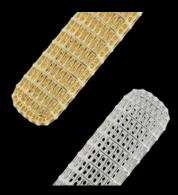

#### **CORAL SYNTH**

"The CoralSynth Collection transforms hardware into jewelry, elevating it from pure functionality into the realm of Object Art. These tactile, generous forms bring a new level of attention to detail, interacting harmoniously with the materials around them and enhancing the value of one's home.

Inspired by coral growth, each piece is voluminous and reflective, capturing light in a way that radiates natural beauty. Designed to lift the spirit of the user from consumer to collector, Coral Synth invites you to own and appreciate beauty in every corner and dimension of your space."