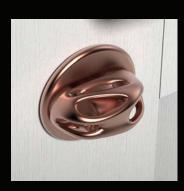

### **AEROFLOW**

"My objective with Aeroflow was to create a truly minimalist structure unlike anything in the industry. Inspired by bird skeletons and the natural forces of intelligent material reduction, it stands as the antithesis of solid mass.

This design embraces negative space, dematerialization, and the interplay of light and shadow on organic metal structures. It embodies the forefront of my work as a designer, aligning closely with my core philosophy. Each piece in the Aeroflow Collection possesses its own distinctiveness, transforming the daily act of opening a door or drawer into a harmonious experience, seamlessly integrating into your personal culture."

Ross Lovegrove

AF.00.001 + AF.04.001 - HERO