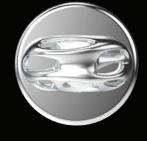

### **AEROFLOW**

"My objective with Aeroflow was to create a truly minimalist structure unlike anything in the industry. Inspired by bird skeletons and the natural forces of intelligent material reduction, it stands as the antithesis of solid mass.

This design embraces negative space, dematerialization, and the interplay of light and shadow on organic metal structures. It embodies the forefront of my work as a designer, aligning closely with my core philosophy. Each piece in the Aeroflow Collection possesses its own distinctiveness, transforming the daily act of opening a door or drawer into a harmonious experience, seamlessly integrating into your personal culture."

Ross Lovegrove

AF.00.001 + AF.04.001 - HERO