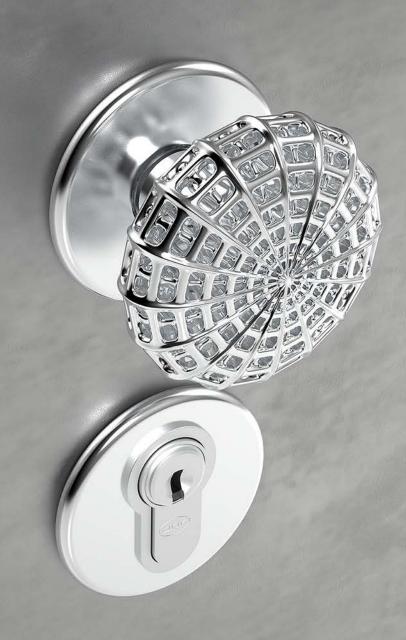

Ross Lovegrove

 Right image: Architectural Lever Handles Opposite page: Architectural Collection

AR.00.001 + AR.04.001 - HERO

## TURNING KNOB

Spring rose with 50x5mm or unsprung 28x3mm

STAINLESS STEEL AISI 316L Available in 6 colors with mirror or mate finish.

CHAMPAGNE TITANIUM

COPPER TITANIUM

CHOCOLATE TITANIUM

**BLACK TITANIUM** 