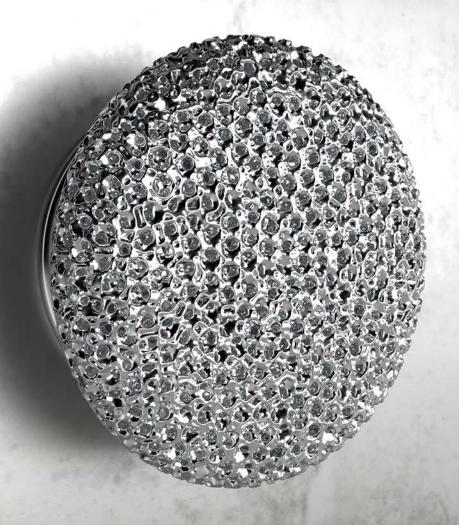

#### **CORAL SYNTH**

"The CoralSynth Collection transforms hardware into jewelry, elevating it from pure functionality into the realm of Object Art. These tactile, generous forms bring a new level of attention to detail, interacting harmoniously with the materials around them and enhancing the value of one's home.

Inspired by coral growth, each piece is voluminous and reflective, capturing light in a way that radiates natural beauty. Designed to lift the spirit of the user from consumer to collector, Coral Synth invites you to own and appreciate beauty in every corner and dimension of your space."

Ross Lovegrove

Right image: CoralSynth Lever Handles Opposite page: CoralSynth Collection

SY.00.001 + SY.04.001 - HERO