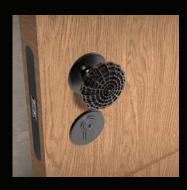

#### **CORAL SYNTH**

"The CoralSynth Collection transforms hardware into jewelry, elevating it from pure functionality into the realm of Object Art. These tactile, generous forms bring a new level of attention to detail, interacting harmoniously with the materials around them and enhancing the value of one's home.

Inspired by coral growth, each piece is voluminous and reflective, capturing light in a way that radiates natural beauty. Designed to lift the spirit of the user from consumer to collector, Coral Synth invites you to own and appreciate beauty in every corner and dimension of your space."

Ross Lovegrove

Right image: CoralSynth Lever Handles Opposite page: CoralSynth Collection

SY.00.001 + SY.04.001 - HERO