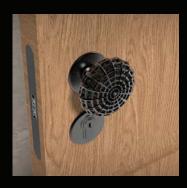

### **AEROFLOW**

"My objective with Aeroflow was to create a truly minimalist structure unlike anything in the industry. Inspired by bird skeletons and the natural forces of intelligent material reduction, it stands as the antithesis of solid mass.

This design embraces negative space, dematerialization, and the interplay of light and shadow on organic metal structures. It embodies the forefront of my work as a designer, aligning closely with my core philosophy. Each piece in the Aeroflow Collection possesses its own distinctiveness, transforming the daily act of opening a door or drawer into a harmonious experience, seamlessly integrating into your personal culture."

Ross Lovegrove

AF.00.001 + AF.04.001 - HERO