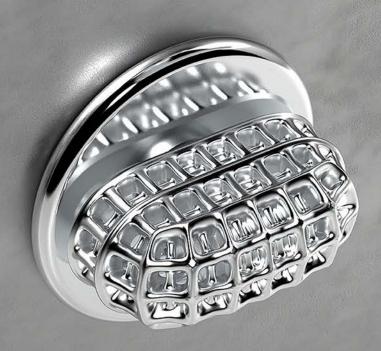

#### **CORAL SYNTH**

"The CoralSynth Collection transforms hardware into jewelry, elevating it from pure functionality into the realm of Object Art. These tactile, generous forms bring a new level of attention to detail, interacting harmoniously with the materials around them and enhancing the value of one's home.

Inspired by coral growth, each piece is voluminous and reflective, capturing light in a way that radiates natural beauty. Designed to lift the spirit of the user from consumer to collector, Coral Synth invites you to own and appreciate beauty in every corner and dimension of your space."

Ross Lovegrove

Right image: CoralSynth Lever Handles Opposite page: CoralSynth Collection

SY.00.001 + SY.04.001 - HERO