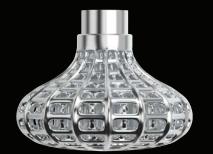

dimensional impact that defies conventional processes, making it truly contemporary.

Inspired by a desire to liberate the solid and infuse it with a sense of structural lightness, Architectural finds beauty in repetition. This collection merges industrial complexity with selective material integrity, creating designs that are both visually striking and physically tactile."

Ross Lovegrove

 Right image: Architectural Lever Handles Opposite page: Architectural Collection





AR.00.001 + AR.04.001 - HERO





## LEVER HANDLE

Spring rose with 50x5mm or unsprung 28x3mm

STAINLESS STEEL AISI 316L Available in 6 colors with mirror or mate finish.



Material Finish:









CHAMPAGNE TITANIUM















**BLACK TITANIUM** 



**GOLD TITANIUM** 





AR.00.003 + IN.04.RPZ.05.M2 - HERO





## TURNING KNOB

Spring rose with 50x5mm or unsprung 28x3mm

STAINLESS STEEL AISI 316L Available in 6 colors with mirror or mate finish.











CHAMPAGNE TITANIUM





COPPER TITANIUM





CHOCOLATE TITANIUM





**BLACK TITANIUM** 





**GOLD TITANIUM** 









## BATHROOM LOCK

Base with 50x5mm or 28x3mm

STAINLESS STEEL AISI 316L Available in 6 colors with mirror or mate finish.











CHAMPAGNE TITANIUM





COPPER TITANIUM





CHOCOLATE TITANIUM





**BLACK TITANIUM** 





**GOLD TITANIUM** 









## FIXED KNOB

Base with 70x5mm

STAINLESS STEEL AISI 316L Available in 6 colors with mirror or mate finish.













COPPER TITANIUM





CHOCOLATE TITANIUM





BLACK TITANIUM





**GOLD TITANIUM** 





AR.00.006 + IN.04.RPZ.05.M2 - HERO





## FIXED KNOB

Base wi