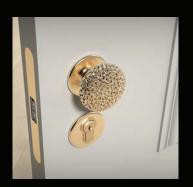

#### **CORAL SYNTH**

"The CoralSynth Collection transforms hardware into jewelry, elevating it from pure functionality into the realm of Object Art. These tactile, generous forms bring a new level of attention to detail, interacting harmoniously with the materials around them and enhancing the value of one's home.

Inspired by coral growth, each piece is voluminous and reflective, capturing light in a way that radiates natural beauty. Designed to lift the spirit of the user from consumer to collector, Coral Synth invites you to own and appreciate beauty in every corner and dimension of your space."

Ross Lovegrove

Right image: CoralSynth Lever Handles Opposite page: CoralSynth Collection

SY.00.001 + SY.04.001 - HERO