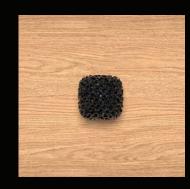

#### **CORAL SYNTH**

"The CoralSynth Collection transforms hardware into jewelry, elevating it from pure functionality into the realm of Object Art. These tactile, generous forms bring a new level of attention to detail, interacting harmoniously with the materials around them and enhancing the value of one's home.

Inspired by coral growth, each piece is voluminous and reflective, capturing light in a way that radiates natural beauty. Designed to lift the spirit of the user from consumer to collector, Coral Synth invites you to own and appreciate beauty in every corner and dimension of your space."

Ross Lovegrove

Right image: CoralSynth Lever Handles Opposite page: CoralSynth Collection

SY.00.001 + SY.04.001 - HERO