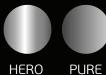

#### **HERO**

MIRROR POLISHED TITANIUM .TP
As the name already suggest, the surface is so shinning that can reflect the surrounding as one mirror. This finish is achevied with a very careful process and the result is very bright pieces with a lot of light.

#### **PURE**

PURE GRAIN .PR

This finish is achevied in the final phase of the polishing process. The product has a very smooth matte grain texture effect, developing the shape of the design with discrete shadows.