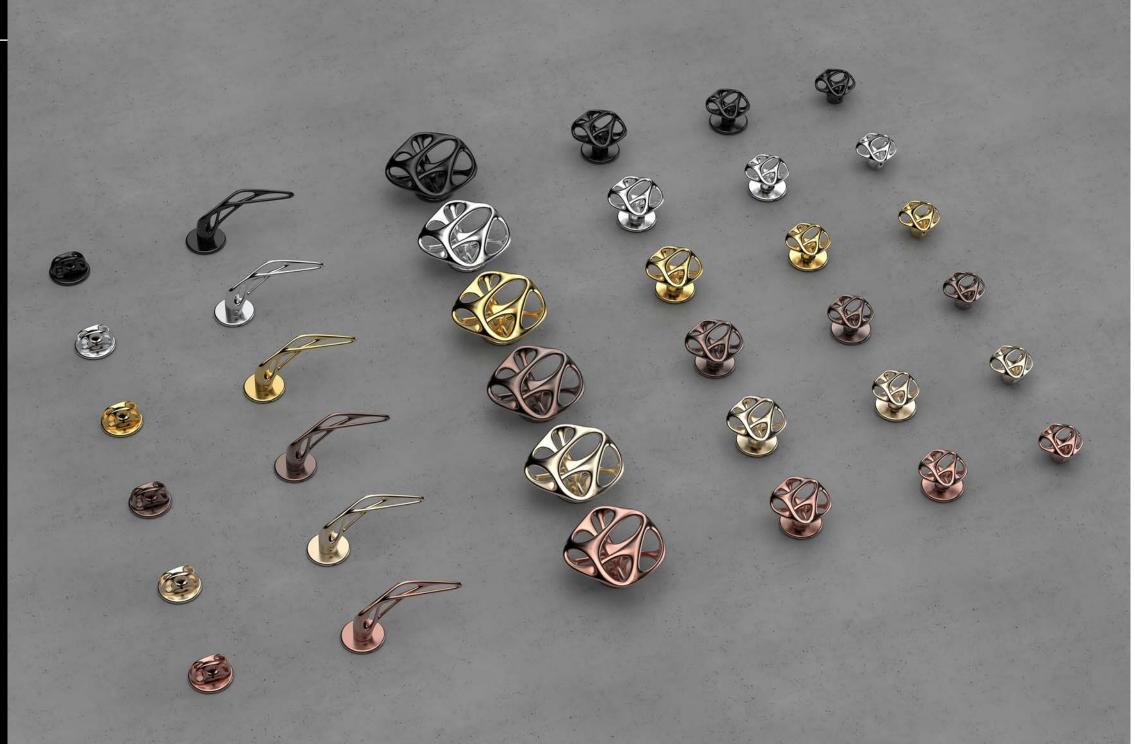

# Signature Colors

This is one exceptional high quality finish made exclusively by physical technology. Several metallic colors can be achieved with high resistance to abrasion and corrosion. This non pollution technology is widely used in the watchmaking industry.

#### **TITANIUM MIRROR**

A polished titanium finish achieved through PVD technology, offering a sleek, mirror-like reflection that adds vibrant shine to each piece. Available in Gold, Champagne, Black, Copper, and Chocolate, it combines depth and sophistication with high durability.

#### **TITANIUM GRAIN**

A smooth, matte titanium finish with a subtle grain texture and delicate shadowing in metallic colors like Gold, Champagne, Black, Copper, and Chocolate.

 Right image: Aeroflow Lever Handle - Titanium Grain Finishes