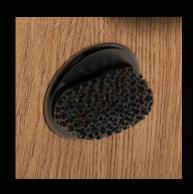

### **AEROFLOW**

"My objective with Aeroflow was to create a truly minimalist structure unlike anything in the industry. Inspired by bird skeletons and the natural forces of intelligent material reduction, it stands as the antithesis of solid mass.

This design embraces negative space, dematerialization, and the interplay of light and shadow on organic metal structures. It embodies the forefront of my work as a designer, aligning closely with my core philosophy. Each piece in the Aeroflow Collection possesses its own distinctiveness, transforming the daily act of opening a door or drawer into a harmonious experience, seamlessly integrating into your personal culture."

Ross Lovegrove

AF.00.001 + AF.04.001 - HERO