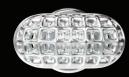

### FIXED KNOB

Base with 70x5mm

STAINLESS STEEL AISI 316L Available in 6 colors with mirror or mate finish.

HERO PURE

COPPER TITANIUM

CHOCOLATE TITANIUM

**BLACK TITANIUM** 

**GOLD TITANIUM** 

SY.00.006 + IN.04.RPZ.05.M2 - HERO