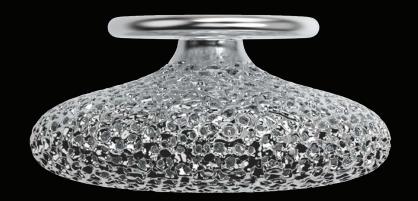

#### **CORAL SYNTH**

"The CoralSynth Collection transforms hardware into jewelry, elevating it from pure functionality into the realm of Object Art. These tactile, generous forms bring a new level of attention to detail, interacting harmoniously with the materials around them and enhancing the value of one's home.

Inspired by coral growth, each piece is voluminous and reflective, capturing light in a way that radiates natural beauty. Designed to lift the spirit of the user from consumer to collector, Coral Synth invites you to own and appreciate beauty in every corner and dimension of your space."

Ross Lovegrove

Right image: CoralSynth Lever Handles Opposite page: CoralSynth Collection

SY.00.001 + SY.04.001 - HERO