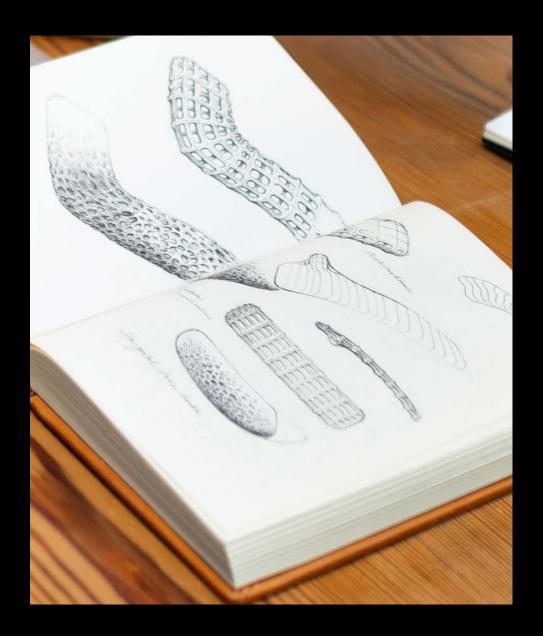

# Hand-drawings

Ross Lovegrove approached this project with a visionary mindset, leveraging the transformative potential of 3D-printing technology, a production methodology which he pioneered over the last 20 years. Recognising the growing challenge of sameness in architectural hardware, Lovegrove sought to redefine the landscape of door handles and door accessories by exploring the limitless possibilities offered by advanced manufacturing processes. This collaboration is set to push the boundaries of design and craftsmanship, delivering a collection that epitomises

Right image: Ross Lovegrove's early sketches of the new JNF collections