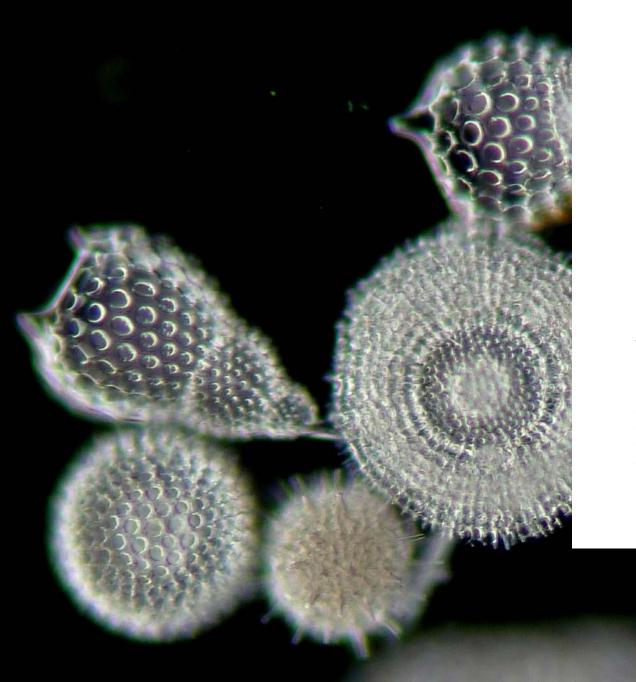

Drawing on the intricate structures of coral reefs, the Coral Synth collection captures the delicate balance of organic growth and architectural strength.

68
ABOUT THE PARTNERSHIP

The LOVEGROVE x JNF partnership represents the fusion of two design powerhouses, combining JNF's engineering expertise with Lovegrove's radical aesthetic vision.

# Nature Inspired Design

**BIOMIMICRY PRINCIPLES** 

The LOVEGROVE x JNF collection is deeply rooted in the principles of biomimicry. By mimicking nature's most efficient forms and systems, each design not only looks organic but functions in harmony with the environment. This approach allows us to create hardware that is not only aesthetically striking but also engineered for optimal performance.

#### **DESIGN PHILOSOPHY**

The forms are born from an exploration of aerodynamics and organic growth, borrowing shapes from fluid motion, cellular structures, and evolutionary processes. We embrace complexity not only for its aesthetic value but for its ergonomic functionality, ensuring that each piece feels intuitive in the hand, while its sculptural presence enhances any space. This collection is a testament to the belief that modern design should do more than function—it should inspire. It challenges conventional hardware by fusing art and engineering, leaving behind purely utilitarian principles and entering the realm of crafted sophistication. By incorporating advanced materials and 3D printing, the collection pushes the boundaries of what architectural hardware can be, combining precision with the beauty of natural flow.