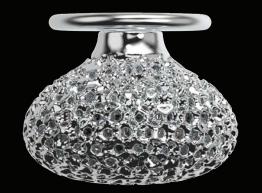

#### **CORAL SYNTH**

"The CoralSynth Collection transforms hardware into jewelry, elevating it from pure functionality into the realm of Object Art. These tactile, generous forms bring a new level of attention to detail, interacting harmoniously with the materials around them and enhancing the value of one's home.

Inspired by coral growth, each piece is voluminous and reflective, capturing light in a way that radiates natural beauty. Designed to lift the spirit of the user from consumer to collector, Coral Synth invites you to own and appreciate beauty in every corner and dimension of your space."

Ross Lovegrove

Right image: CoralSynth Lever Handles Opposite page: CoralSynth Collection

SY.00.001 + SY.04.001 - HERO