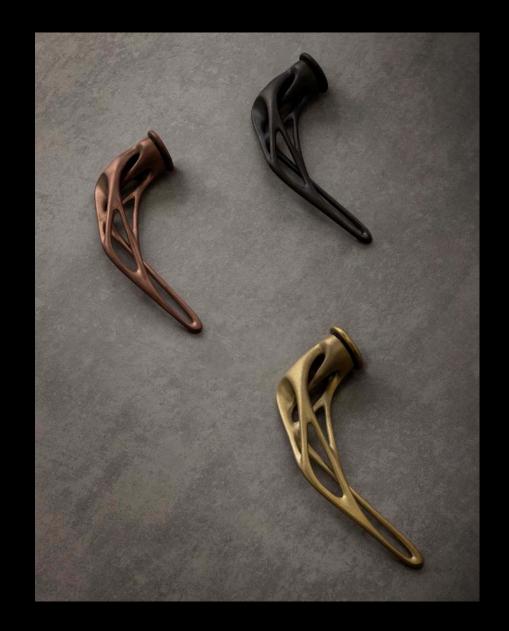

### **AEROFLOW**

"My objective with Aeroflow was to create a truly minimalist structure unlike anything in the industry. Inspired by bird skeletons and the natural forces of intelligent material reduction, it stands as the antithesis of solid mass.

This design embraces negative space, dematerialization, and the interplay of light and shadow on organic metal structures. It embodies the forefront of my work as a designer, aligning closely with my core philosophy. Each piece in the Aeroflow Collection possesses its own distinctiveness, transforming the daily act of opening a door or drawer into a harmonious experience, seamlessly integrating into your personal culture."

Ross Lovegrove

AF.00.001 + AF.04.001 - HERO