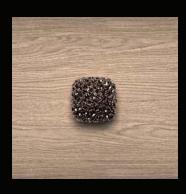

#### **CORAL SYNTH**

"The CoralSynth Collection transforms hardware into jewelry, elevating it from pure functionality into the realm of Object Art. These tactile, generous forms bring a new level of attention to detail, interacting harmoniously with the materials around them and enhancing the value of one's home.

Inspired by coral growth, each piece is voluminous and reflective, capturing light in a way that radiates natural beauty. Designed to lift the spirit of the user from consumer to collector, Coral Synth invites you to own and appreciate beauty in every corner and dimension of your space."

Ross Lovegrove

Right image: CoralSynth Lever Handles Opposite page: CoralSynth Collection

SY.00.001 + SY.04.001 - HERO