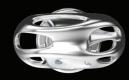

### **AEROFLOW**

"My objective with Aeroflow was to create a truly minimalist structure unlike anything in the industry. Inspired by bird skeletons and the natural forces of intelligent material reduction, it stands as the antithesis of solid mass.

This design embraces negative space, dematerialization, and the interplay of light and shadow on organic metal structures. It embodies the forefront of my work as a designer, aligning closely with my core philosophy. Each piece in the Aeroflow Collection possesses its own distinctiveness, transforming the daily act of opening a door or drawer into a harmonious experience, seamlessly integrating into your personal culture."

Ross Lovegrove

AF.00.001 + AF.04.001 - HERO