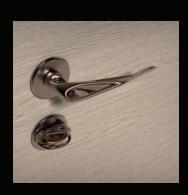

Ross Lovegrove

 Right image: Architectural Lever Handles Opposite page: Architectural Collection

AR.00.001 + AR.04.001 - HERO

## LEVER HANDLE

Spring rose with 50x5mm or unsprung 28x3mm

STAINLESS STEEL AISI 316L Available in 6 colors with mirror or mate finish.

Material Finish:

CHAMPAGNE TITANIUM

**BLACK TITANIUM** 

**GOLD TITANIUM** 