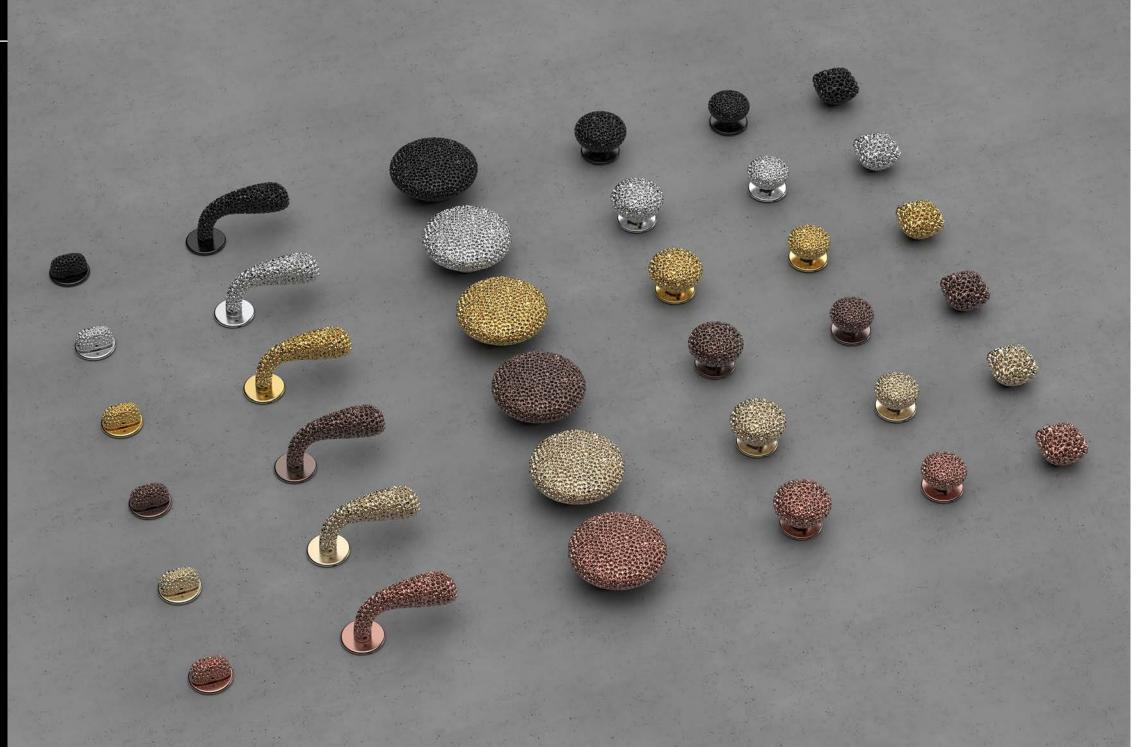

# Signature Colors

This is one exceptional high quality finish made exclusively by physical technology. Several metallic colors can be achieved with high resistance to abrasion and corrosion. This non pollution technology is widely used in the watchmaking industry.

#### **TITANIUM MIRROR**

A polished titanium finish achieved through PVD technology, offering a sleek, mirror-like reflection that adds vibrant shine to each piece. Available in Gold, Champagne, Black, Copper, and Chocolate, it combines depth and sophistication with high durability.

#### **TITANIUM GRAIN**

A smooth, matte titanium finish with a subtle grain texture and delicate shadowing in metallic colors like Gold, Champagne, Black, Copper, and Chocolate.

 Right image: Aeroflow Lever Handle - Titanium Grain Finishes