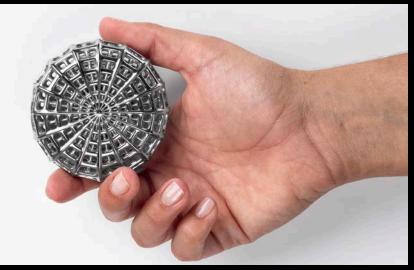

#### **CORAL SYNTH**

"The CoralSynth Collection transforms hardware into jewelry, elevating it from pure functionality into the realm of Object Art. These tactile, generous forms bring a new level of attention to detail, interacting harmoniously with the materials around them and enhancing the value of one's home.

Inspired by coral growth, each piece is voluminous and reflective, capturing light in a way that radiates natural beauty. Designed to lift the spirit of the user from consumer to collector, Coral Synth invites you to own and appreciate beauty in every corner and dimension of your space."

Ross Lovegrove

Right image: CoralSynth Lever Handles Opposite page: CoralSynth Collection

SY.00.001 + SY.04.001 - HERO