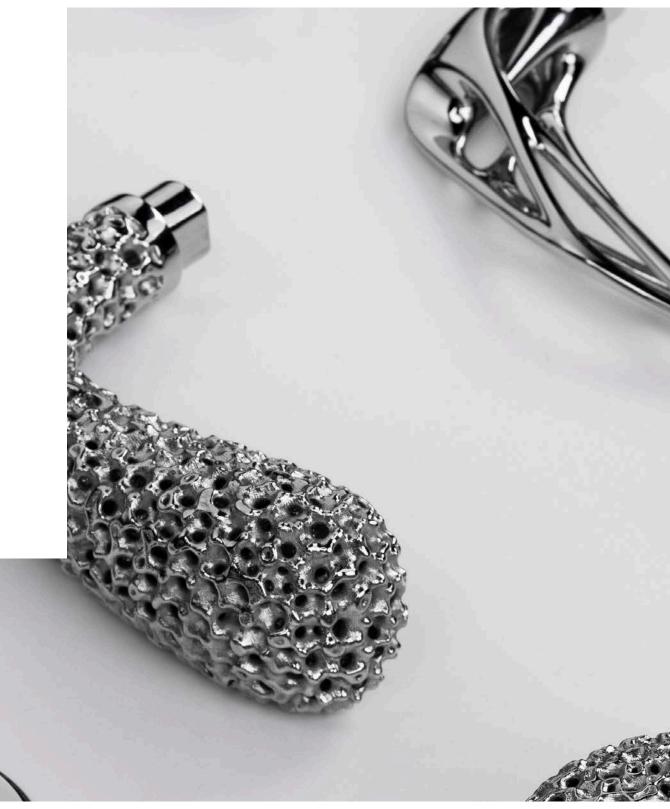

Drawing on the intricate structures of coral reefs, the Coral Synth collection captures the delicate balance of organic growth and architectural strength.

68
ABOUT THE PARTNERSHIP

The LOVEGROVE x JNF partnership represents the fusion of two design powerhouses, combining JNF's engineering expertise with Lovegrove's radical aesthetic vision.

#### **CORAL SYNTH**

"The CoralSynth Collection transforms hardware into jewelry, elevating it from pure functionality into the realm of Object Art. These tactile, generous forms bring a new level of attention to detail, interacting harmoniously with the materials around them and enhancing the value of one's home.

Inspired by coral growth, each piece is voluminous and reflective, capturing light in a way that radiates natural beauty. Designed to lift the spirit of the user from consumer to collector, Coral Synth invites you to own and appreciate beauty in every corner and dimension of your space."