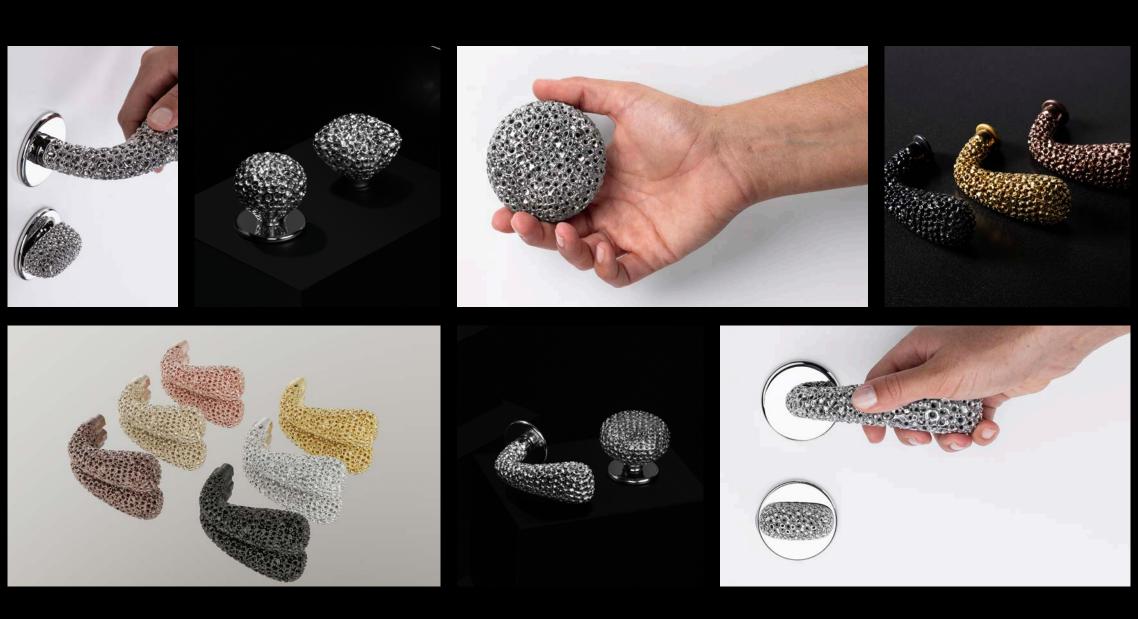

# Nature Inspired Design

**BIOMIMICRY PRINCIPLES** 

The LOVEGROVE x JNF collection is deeply rooted in the principles of biomimicry. By mimicking nature's most efficient forms and systems, each design not only looks organic but functions in harmony with the environment. This approach allows us to create hardware that is not only aesthetically striking but also engineered for optimal performance.

#### **DESIGN PHILOSOPHY**

The forms are born from an exploration of aerodynamics and organic growth, borrowing shapes from fluid motion, cellular structures, and evolutionary processes. We embrace complexity not only for its aesthetic value but for its ergonomic functionality, ensuring that each piece feels intuitive in the hand, while its sculptural presence enhances any space. This collection is a testament to the belief that modern design should do more than function—it should inspire. It challenges conventional hardware by fusing art and engineering, leaving behind purely utilitarian principles and entering the realm of crafted sophistication. By incorporating advanced materials and 3D printing, the collection pushes the boundaries of what architectural hardware can be, combining precision with the beauty of natural flow.

### **ARCHITECTURAL**

"Architectural celebrates the beauty born from organized structural complexity.

It pushes production boundaries, achieving a four-dimensional impact that defies conventional processes, making it truly contemporary.

Inspired by a desire to liberate the solid and infuse it with a sense of structural lightness, Architectural finds beauty in repetition. This collection merges industrial complexity with selective material integrity, creating designs that are both visually striking and physically tactile."

### **AEROFLOW**

"My objective with Aeroflow was to create a truly minimalist structure unlike anything in the industry. Inspired by bird skeletons and the natural forces of intelligent material reduction, it stands as the antithesis of solid mass.

This design embraces negative space, dematerialization, and the interplay of light and shadow on organic metal structures. It embodies the forefront of my work as a designer, aligning closely with my core philosophy. Each piece in the Aeroflow Collection possesses its own distinctiveness, transforming the daily act of opening a door or drawer into a harmonious experience, seamlessly integrating into your personal culture."

#### **CORAL SYNTH**

"The CoralSynth Collection transforms hardware into jewelry, elevating it from pure functionality into the realm of Object Art. These tactile, generous forms bring a new level of attention to detail, interacting harmoniously with the materials around them and enhancing the value of one's home.

Inspired by coral growth, each piece is voluminous and reflective, capturing light in a way that radiates natural beauty. Designed to lift the spirit of the user from consumer to collector, Coral Synth invites you to own and appreciate beauty in every corner and dimension of your space."