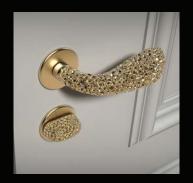

#### **CORAL SYNTH**

"The CoralSynth Collection transforms hardware into jewelry, elevating it from pure functionality into the realm of Object Art. These tactile, generous forms bring a new level of attention to detail, interacting harmoniously with the materials around them and enhancing the value of one's home.

Inspired by coral growth, each piece is voluminous and reflective, capturing light in a way that radiates natural beauty. Designed to lift the spirit of the user from consumer to collector, Coral Synth invites you to own and appreciate beauty in every corner and dimension of your space."

Ross Lovegrove

Right image: CoralSynth Lever Handles Opposite page: CoralSynth Collection

SY.00.001 + SY.04.001 - HERO