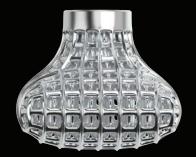

#### **CORAL SYNTH**

"The CoralSynth Collection transforms hardware into jewelry, elevating it from pure functionality into the realm of Object Art. These tactile, generous forms bring a new level of attention to detail, interacting harmoniously with the materials around them and enhancing the value of one's home.

Inspired by coral growth, each piece is voluminous and reflective, capturing light in a way that radiates natural beauty. Designed to lift the spirit of the user from consumer to collector, Coral Synth invites you to own and appreciate beauty in every corner and dimension of your space."

Ross Lovegrove

Right image: CoralSynth Lever Handles Opposite page: CoralSynth Collection

SY.00.001 + SY.04.001 - HERO