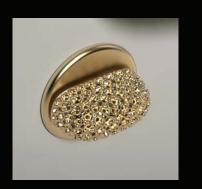

#### **CORAL SYNTH**

"The CoralSynth Collection transforms hardware into jewelry, elevating it from pure functionality into the realm of Object Art. These tactile, generous forms bring a new level of attention to detail, interacting harmoniously with the materials around them and enhancing the value of one's home.

Inspired by coral growth, each piece is voluminous and reflective, capturing light in a way that radiates natural beauty. Designed to lift the spirit of the user from consumer to collector, Coral Synth invites you to own and appreciate beauty in every corner and dimension of your space."

Ross Lovegrove

Right image: CoralSynth Lever Handles Opposite page: CoralSynth Collection

SY.00.001 + SY.04.001 - HERO