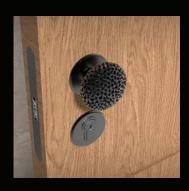

#### **CORAL SYNTH**

"The CoralSynth Collection transforms hardware into jewelry, elevating it from pure functionality into the realm of Object Art. These tactile, generous forms bring a new level of attention to detail, interacting harmoniously with the materials around them and enhancing the value of one's home.

Inspired by coral growth, each piece is voluminous and reflective, capturing light in a way that radiates natural beauty. Designed to lift the spirit of the user from consumer to collector, Coral Synth invites you to own and appreciate beauty in every corner and dimension of your space."

Ross Lovegrove

Right image: CoralSynth Lever Handles Opposite page: CoralSynth Collection

SY.00.001 + SY.04.001 - HERO