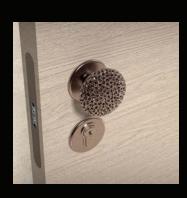

#### **CORAL SYNTH**

"The CoralSynth Collection transforms hardware into jewelry, elevating it from pure functionality into the realm of Object Art. These tactile, generous forms bring a new level of attention to detail, interacting harmoniously with the materials around them and enhancing the value of one's home.

Inspired by coral growth, each piece is voluminous and reflective, capturing light in a way that radiates natural beauty. Designed to lift the spirit of the user from consumer to collector, Coral Synth invites you to own and appreciate beauty in every corner and dimension of your space."

Ross Lovegrove

Right image: CoralSynth Lever Handles Opposite page: CoralSynth Collection

SY.00.001 + SY.04.001 - HERO