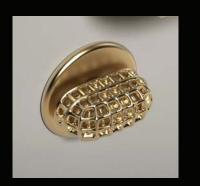

## FIXED KNOB

Base with 70x5mm

STAINLESS STEEL AISI 316L Available in 6 colors with mirror or mate finish.

COPPER TITANIUM

CHOCOLATE TITANIUM

BLACK TITANIUM

**GOLD TITANIUM** 

AR.00.006 + IN.04.RPZ.05.M2 - HERO

## FIXED KNOB

Base with 50x5mm

STAINLESS STEEL AISI 316L Available in 6 colors with mirror or mate finish.

**HERO** 

**PURE** 

CHAMPAGNE TITANIUM

COPPER TITANIUM

CHOCOLATE TITANIUM