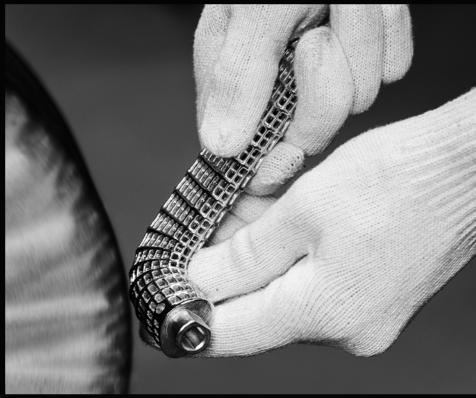

# Hand-drawings

Ross Lovegrove approached this project with a visionary mindset, leveraging the transformative potential of 3D-printing technology, a production methodology which he pioneered over the last 20 years. Recognising the growing challenge of sameness in architectural hardware, Lovegrove sought to redefine the landscape of door handles and door accessories by exploring the limitless possibilities offered by advanced manufacturing processes. This collaboration is set to push the boundaries of design and craftsmanship, delivering a collection that epitomises

elegance, sophistication, and technological brilliance. This collection stands out as a perfect representation of our brand's commitment to innovation, sustainability, and contemporary design philosophies. The use of 3D-printing technology is a significant highlight, as it not only allows for the creation of intricate and unique designs but also embodies a sustainable approach to manufacturing. This method significantly reduces material waste, aligning with our dedication to environmental responsibility.

Right image: Ross Lovegrove's early sketches of the new JNF collections