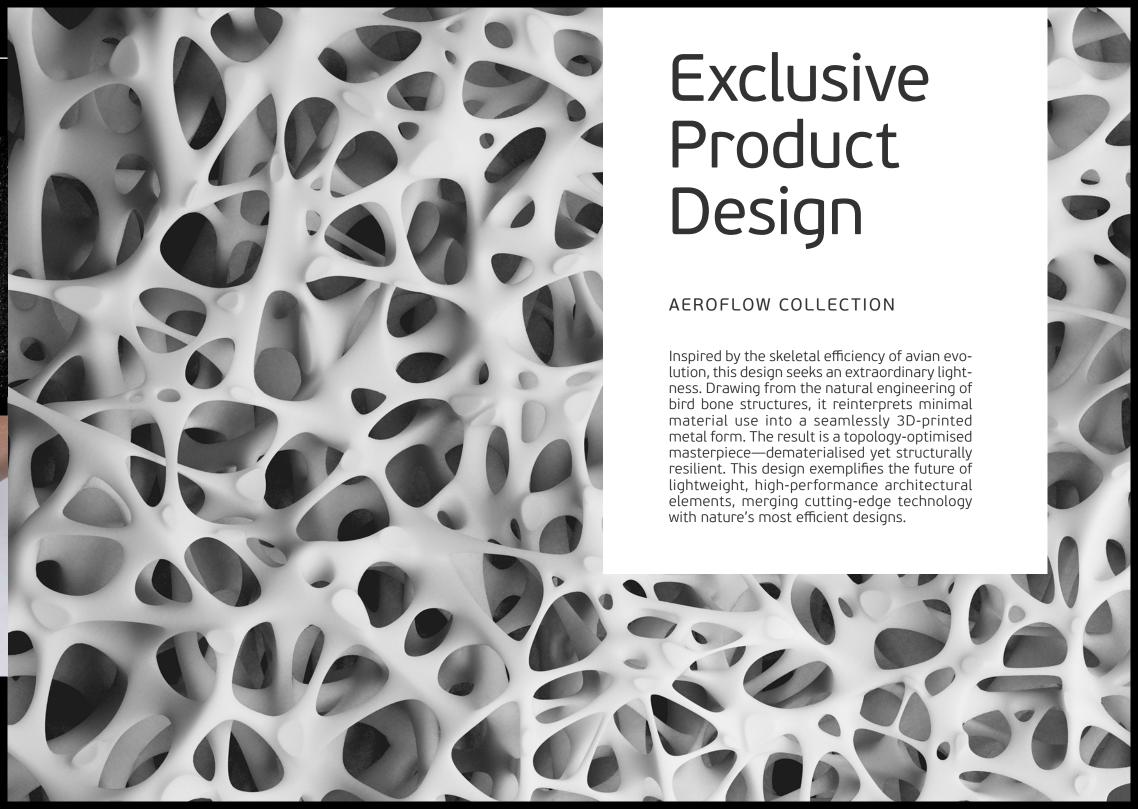

**ORGANIC ESSENTIALS**Exclusive innovations in design

32
AEROFLOW
COLLECTION

The Aeroflow collection takes inspiration from nature's smoothest contours and aerodynamic structures.

50 CORAL SYNTH COLLECTION

### **AEROFLOW**

"My objective with Aeroflow was to create a truly minimalist structure unlike anything in the industry. Inspired by bird skeletons and the natural forces of intelligent material reduction, it stands as the antithesis of solid mass.

This design embraces negative space, dematerialization, and the interplay of light and shadow on organic metal structures. It embodies the forefront of my work as a designer, aligning closely with my core philosophy. Each piece in the Aeroflow Collection possesses its own distinctiveness, transforming the daily act of opening a door or drawer into a harmonious experience, seamlessly integrating into your personal culture."