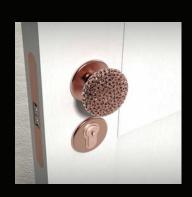

#### **CORAL SYNTH**

"The CoralSynth Collection transforms hardware into jewelry, elevating it from pure functionality into the realm of Object Art. These tactile, generous forms bring a new level of attention to detail, interacting harmoniously with the materials around them and enhancing the value of one's home.

Inspired by coral growth, each piece is voluminous and reflective, capturing light in a way that radiates natural beauty. Designed to lift the spirit of the user from consumer to collector, Coral Synth invites you to own and appreciate beauty in every corner and dimension of your space."

Ross Lovegrove

Right image: CoralSynth Lever Handles Opposite page: CoralSynth Collection

SY.00.001 + SY.04.001 - HERO