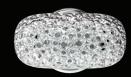

#### **CORAL SYNTH**

"The CoralSynth Collection transforms hardware into jewelry, elevating it from pure functionality into the realm of Object Art. These tactile, generous forms bring a new level of attention to detail, interacting harmoniously with the materials around them and enhancing the value of one's home.

Inspired by coral growth, each piece is voluminous and reflective, capturing light in a way that radiates natural beauty. Designed to lift the spirit of the user from consumer to collector, Coral Synth invites you to own and appreciate beauty in every corner and dimension of your space."

Ross Lovegrove

Right image: CoralSynth Lever Handles Opposite page: CoralSynth Collection

SY.00.001 + SY.04.001 - HERO