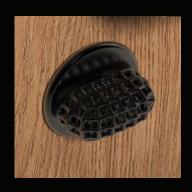

#### **CORAL SYNTH**

"The CoralSynth Collection transforms hardware into jewelry, elevating it from pure functionality into the realm of Object Art. These tactile, generous forms bring a new level of attention to detail, interacting harmoniously with the materials around them and enhancing the value of one's home.

Inspired by coral growth, each piece is voluminous and reflective, capturing light in a way that radiates natural beauty. Designed to lift the spirit of the user from consumer to collector, Coral Synth invites you to own and appreciate beauty in every corner and dimension of your space."

Ross Lovegrove

Right image: CoralSynth Lever Handles Opposite page: CoralSynth Collection

SY.00.001 + SY.04.001 - HERO