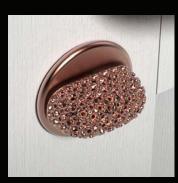

#### **CORAL SYNTH**

"The CoralSynth Collection transforms hardware into jewelry, elevating it from pure functionality into the realm of Object Art. These tactile, generous forms bring a new level of attention to detail, interacting harmoniously with the materials around them and enhancing the value of one's home.

Inspired by coral growth, each piece is voluminous and reflective, capturing light in a way that radiates natural beauty. Designed to lift the spirit of the user from consumer to collector, Coral Synth invites you to own and appreciate beauty in every corner and dimension of your space."

Ross Lovegrove

Right image: CoralSynth Lever Handles Opposite page: CoralSynth Collection

SY.00.001 + SY.04.001 - HERO