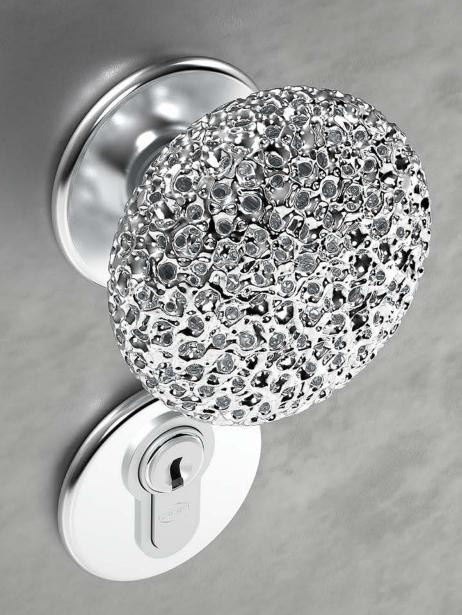

#### **CORAL SYNTH**

"The CoralSynth Collection transforms hardware into jewelry, elevating it from pure functionality into the realm of Object Art. These tactile, generous forms bring a new level of attention to detail, interacting harmoniously with the materials around them and enhancing the value of one's home.

Inspired by coral growth, each piece is voluminous and reflective, capturing light in a way that radiates natural beauty. Designed to lift the spirit of the user from consumer to collector, Coral Synth invites you to own and appreciate beauty in every corner and dimension of your space."

Ross Lovegrove

Right image: CoralSynth Lever Handles Opposite page: CoralSynth Collection

SY.00.001 + SY.04.001 - HERO