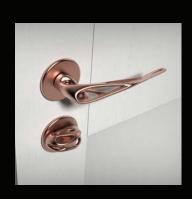

Ross Lovegrove

 Right image: Architectural Lever Handles Opposite page: Architectural Collection

AR.00.001 + AR.04.001 - HERO

## LEVER HANDLE

Spring rose with 50x5mm or unsprung 28x3mm

STAINLESS STEEL AISI 316L Available in 6 colors with mirror or mate finish.

Material Finish:

CHAMPAGNE TITANIUM

**BLACK TITANIUM** 

**GOLD TITANIUM** 