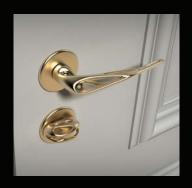

Ross Lovegrove

 Right image: Architectural Lever Handles Opposite page: Architectural Collection

AR.00.001 + AR.04.001 - HERO

## LEVER HANDLE

Spring rose with 50x5mm or unsprung 28x3mm

STAINLESS STEEL AISI 316L Available in 6 colors with mirror or mate finish.

Material Finish:

CHAMPAGNE TITANIUM

**BLACK TITANIUM** 

**GOLD TITANIUM** 