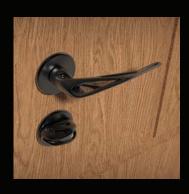

Ross Lovegrove

 Right image: Architectural Lever Handles Opposite page: Architectural Collection

AR.00.001 + AR.04.001 - HERO

## LEVER HANDLE

Spring rose with 50x5mm or unsprung 28x3mm

STAINLESS STEEL AISI 316L Available in 6 colors with mirror or mate finish.

Material Finish:

CHAMPAGNE TITANIUM

**BLACK TITANIUM** 

**GOLD TITANIUM** 