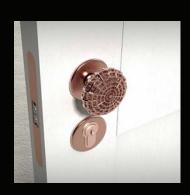

#### **CORAL SYNTH**

"The CoralSynth Collection transforms hardware into jewelry, elevating it from pure functionality into the realm of Object Art. These tactile, generous forms bring a new level of attention to detail, interacting harmoniously with the materials around them and enhancing the value of one's home.

Inspired by coral growth, each piece is voluminous and reflective, capturing light in a way that radiates natural beauty. Designed to lift the spirit of the user from consumer to collector, Coral Synth invites you to own and appreciate beauty in every corner and dimension of your space."

Ross Lovegrove

Right image: CoralSynth Lever Handles Opposite page: CoralSynth Collection

SY.00.001 + SY.04.001 - HERO