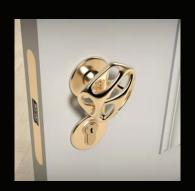

#### **TITANIUM MIRROR**

A polished titanium finish achieved through PVD technology, offering a sleek, mirror-like reflection that adds vibrant shine to each piece. Available in Gold, Champagne, Black, Copper, and Chocolate, it combines depth and sophistication with high durability.