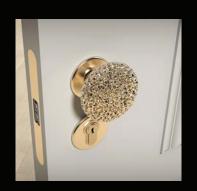

#### **CORAL SYNTH**

"The CoralSynth Collection transforms hardware into jewelry, elevating it from pure functionality into the realm of Object Art. These tactile, generous forms bring a new level of attention to detail, interacting harmoniously with the materials around them and enhancing the value of one's home.

Inspired by coral growth, each piece is voluminous and reflective, capturing light in a way that radiates natural beauty. Designed to lift the spirit of the user from consumer to collector, Coral Synth invites you to own and appreciate beauty in every corner and dimension of your space."

Ross Lovegrove

Right image: CoralSynth Lever Handles Opposite page: CoralSynth Collection

SY.00.001 + SY.04.001 - HERO