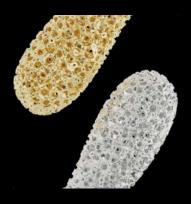

#### **CORAL SYNTH**

"The CoralSynth Collection transforms hardware into jewelry, elevating it from pure functionality into the realm of Object Art. These tactile, generous forms bring a new level of attention to detail, interacting harmoniously with the materials around them and enhancing the value of one's home.

Inspired by coral growth, each piece is voluminous and reflective, capturing light in a way that radiates natural beauty. Designed to lift the spirit of the user from consumer to collector, Coral Synth invites you to own and appreciate beauty in every corner and dimension of your space."