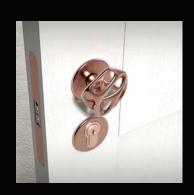

#### **CORAL SYNTH**

"The CoralSynth Collection transforms hardware into jewelry, elevating it from pure functionality into the realm of Object Art. These tactile, generous forms bring a new level of attention to detail, interacting harmoniously with the materials around them and enhancing the value of one's home.

Ross Lovegrove

Right image: CoralSynth Lever Handles Opposite page: CoralSynth Collection

SY.00.001 + SY.04.001 - HERO