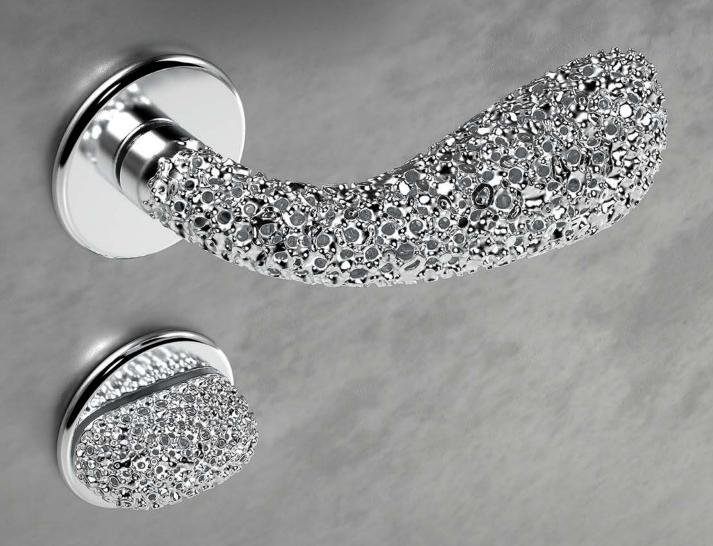

Ross Lovegrove

 Right image: Architectural Lever Handles Opposite page: Architectural Collection

AR.00.001 + AR.04.001 - HERO