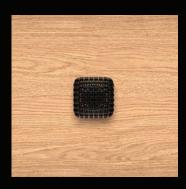

### **AEROFLOW**

"My objective with Aeroflow was to create a truly minimalist structure unlike anything in the industry. Inspired by bird skeletons and the natural forces of intelligent material reduction, it stands as the antithesis of solid mass.

This design embraces negative space, dematerialization, and the interplay of light and shadow on organic metal structures. It embodies the forefront of my work as a designer, aligning closely with my core philosophy. Each piece in the Aeroflow Collection possesses its own distinctiveness, transforming the daily act of opening a door or drawer into a harmonious experience, seamlessly integrating into your personal culture."

Ross Lovegrove

AF.00.001 + AF.04.001 - HERO