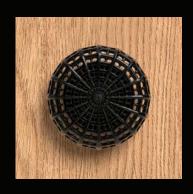

#### **CORAL SYNTH**

"The CoralSynth Collection transforms hardware into jewelry, elevating it from pure functionality into the realm of Object Art. These tactile, generous forms bring a new level of attention to detail, interacting harmoniously with the materials around them and enhancing the value of one's home.

Inspired by coral growth, each piece is voluminous and reflective, capturing light in a way that radiates natural beauty. Designed to lift the spirit of the user from consumer to collector, Coral Synth invites you to own and appreciate beauty in every corner and dimension of your space."

Ross Lovegrove

Right image: CoralSynth Lever Handles Opposite page: CoralSynth Collection

SY.00.001 + SY.04.001 - HERO