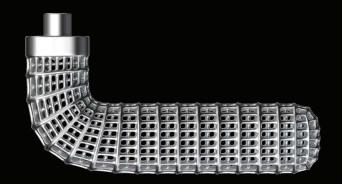

### **AEROFLOW**

"My objective with Aeroflow was to create a truly minimalist structure unlike anything in the industry. Inspired by bird skeletons and the natural forces of intelligent material reduction, it stands as the antithesis of solid mass.

This design embraces negative space, dematerialization, and the interplay of light and shadow on organic metal structures. It embodies the forefront of my work as a designer, aligning closely with my core philosophy. Each piece in the Aeroflow Collection possesses its own distinctiveness, transforming the daily act of opening a door or drawer into a harmonious experience, seamlessly integrating into your personal culture."

Ross Lovegrove

AF.00.001 + AF.04.001 - HERO