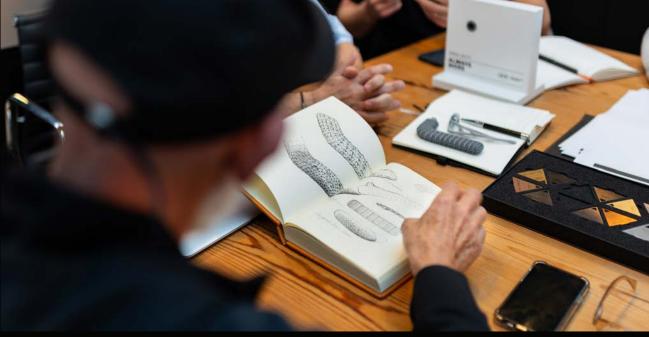

# Hand-drawings

Ross Lovegrove approached this project with a visionary mindset, leveraging the transformative potential of 3D-printing technology, a production methodology which he pioneered over the last 20 years. Recognising the growing challenge of sameness in architectural hardware, Lovegrove sought to redefine the landscape of door handles and door accessories by exploring the limitless possibilities offered by advanced manufacturing processes. This collaboration is set to push the boundaries of design and craftsmanship, delivering a collection that epitomises

elegance, sophistication, and technological brilliance. This collection stands out as a perfect representation of our brand's commitment to innovation, sustainability, and contemporary design philosophies. The use of 3D-printing technology is a significant highlight, as it not only allows for the creation of intricate and unique designs but also embodies a sustainable approach to manufacturing. This method significantly reduces material waste, aligning with our dedication to environmental responsibility.

Right image: Ross Lovegrove's early sketches of the new JNF collections