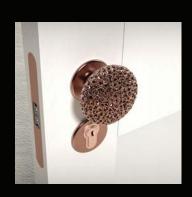

#### **CORAL SYNTH**

"The CoralSynth Collection transforms hardware into jewelry, elevating it from pure functionality into the realm of Object Art. These tactile, generous forms bring a new level of attention to detail, interacting harmoniously with the materials around them and enhancing the value of one's home.

Inspired by coral growth, each piece is voluminous and reflective, capturing light in a way that radiates natural beauty. Designed to lift the spirit of the user from consumer to collector, Coral Synth invites you to own and appreciate beauty in every corner and dimension of your space."

Ross Lovegrove

Right image: CoralSynth Lever Handles Opposite page: CoralSynth Collection

SY.00.001 + SY.04.001 - HERO