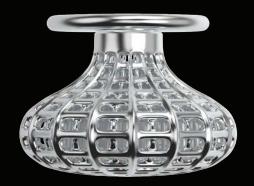

### **AEROFLOW**

"My objective with Aeroflow was to create a truly minimalist structure unlike anything in the industry. Inspired by bird skeletons and the natural forces of intelligent material reduction, it stands as the antithesis of solid mass.

This design embraces negative space, dematerialization, and the interplay of light and shadow on organic metal structures. It embodies the forefront of my work as a designer, aligning closely with my core philosophy. Each piece in the Aeroflow Collection possesses its own distinctiveness, transforming the daily act of opening a door or drawer into a harmonious experience, seamlessly integrating into your personal culture."

Ross Lovegrove

AF.00.001 + AF.04.001 - HERO