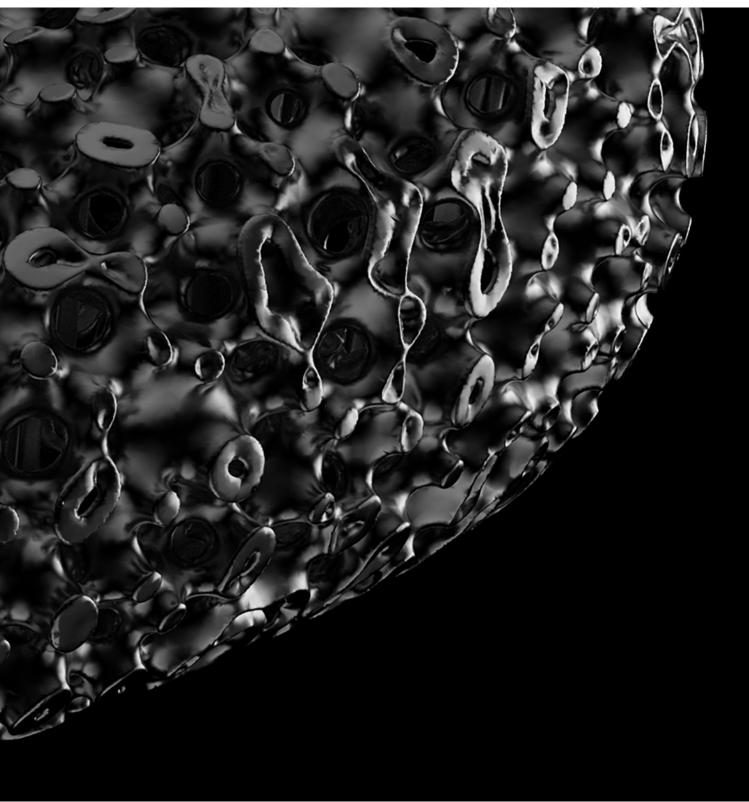

#### **CORAL SYNTH**

"The CoralSynth Collection transforms hardware into jewelry, elevating it from pure functionality into the realm of Object Art. These tactile, generous forms bring a new level of attention to detail, interacting harmoniously with the materials around them and enhancing the value of one's home.

Inspired by coral growth, each piece is voluminous and reflective, capturing light in a way that radiates natural beauty. Designed to lift the spirit of the user from consumer to collector, Coral Synth invites you to own and appreciate beauty in every corner and dimension of your space."