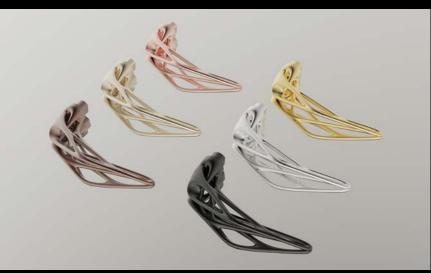

#### **TITANIUM MIRROR**

A polished titanium finish achieved through PVD technology, offering a sleek, mirror-like reflection that adds vibrant shine to each piece. Available in Gold, Champagne, Black, Copper, and Chocolate, it combines depth and sophistication with high durability.

#### **TITANIUM GRAIN**

A smooth, matte titanium finish with a subtle grain texture and delicate shadowing in metallic colors like Gold, Champagne, Black, Copper, and Chocolate.

 Right image: Aeroflow Lever Handle - Titanium Grain Finishes