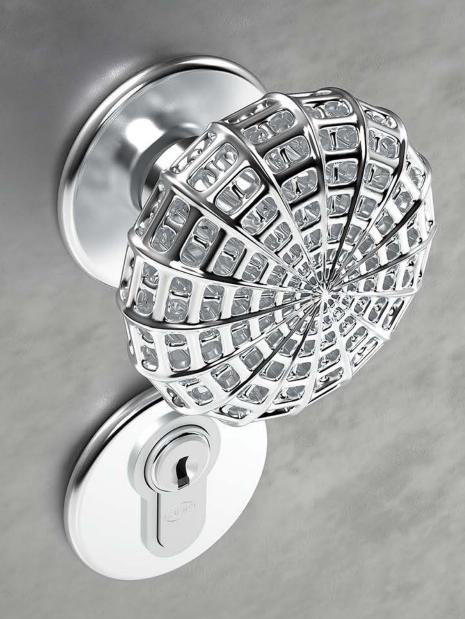

### **ARCHITECTURAL**

"Architectural celebrates the beauty born from organized structural complexity.

It pushes production boundaries, achieving a four-dimensional impact that defies conventional processes, making it truly contemporary.

Inspired by a desire to liberate the solid and infuse it with a sense of structural lightness, Architectural finds beauty in repetition. This collection merges industrial complexity with selective material integrity, creating designs that are both visually striking and physically tactile."

Ross Lovegrove

 Right image: Architectural Lever Handles Opposite page: Architectural Collection

AR.00.001 + AR.04.001 - HERO