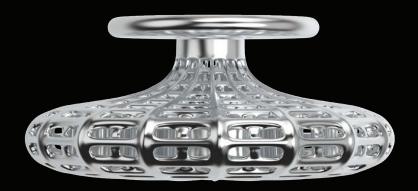

### **AEROFLOW**

"My objective with Aeroflow was to create a truly minimalist structure unlike anything in the industry. Inspired by bird skeletons and the natural forces of intelligent material reduction, it stands as the antithesis of solid mass.

This design embraces negative space, dematerialization, and the interplay of light and shadow on organic metal structures. It embodies the forefront of my work as a designer, aligning closely with my core philosophy. Each piece in the Aeroflow Collection possesses its own distinctiveness, transforming the daily act of opening a door or drawer into a harmonious experience, seamlessly integrating into your personal culture."

Ross Lovegrove

AF.00.001 + AF.04.001 - HERO