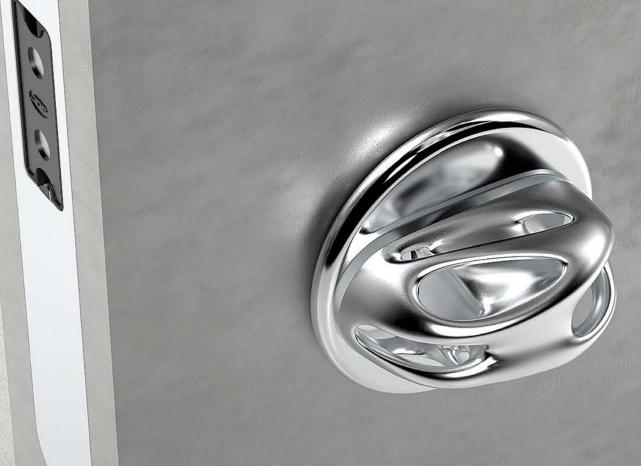

### **AEROFLOW**

"My objective with Aeroflow was to create a truly minimalist structure unlike anything in the industry. Inspired by bird skeletons and the natural forces of intelligent material reduction, it stands as the antithesis of solid mass.

This design embraces negative space, dematerialization, and the interplay of light and shadow on organic metal structures. It embodies the forefront of my work as a designer, aligning closely with my core philosophy. Each piece in the Aeroflow Collection possesses its own distinctiveness, transforming the daily act of opening a door or drawer into a harmonious experience, seamlessly integrating into your personal culture."

Ross Lovegrove

AF.00.001 + AF.04.001 - HERO