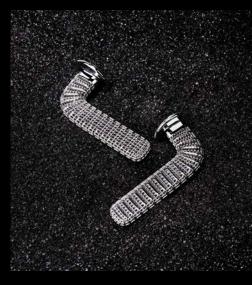

Ross Lovegrove

Right image: CoralSynth Lever Handles Opposite page: CoralSynth Collection

SY.00.001 + SY.04.001 - HERO

# **CORAL SYNTH**

### LEVER HANDLE

Spring rose with 50x5mm or unsprung 28x3mm

STAINLESS STEEL AISI 316L Available in 6 colors with mirror or mate finish.

CHAMPAGNE TITANIUM

COPPER TITANIUM

CHOCOLATE TITANIUM

**BLACK TITANIUM** 