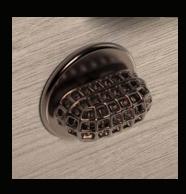

#### **CORAL SYNTH**

"The CoralSynth Collection transforms hardware into jewelry, elevating it from pure functionality into the realm of Object Art. These tactile, generous forms bring a new level of attention to detail, interacting harmoniously with the materials around them and enhancing the value of one's home.

Inspired by coral growth, each piece is voluminous and reflective, capturing light in a way that radiates natural beauty. Designed to lift the spirit of the user from consumer to collector, Coral Synth invites you to own and appreciate beauty in every corner and dimension of your space."

Ross Lovegrove

Right image: CoralSynth Lever Handles Opposite page: CoralSynth Collection

SY.00.001 + SY.04.001 - HERO