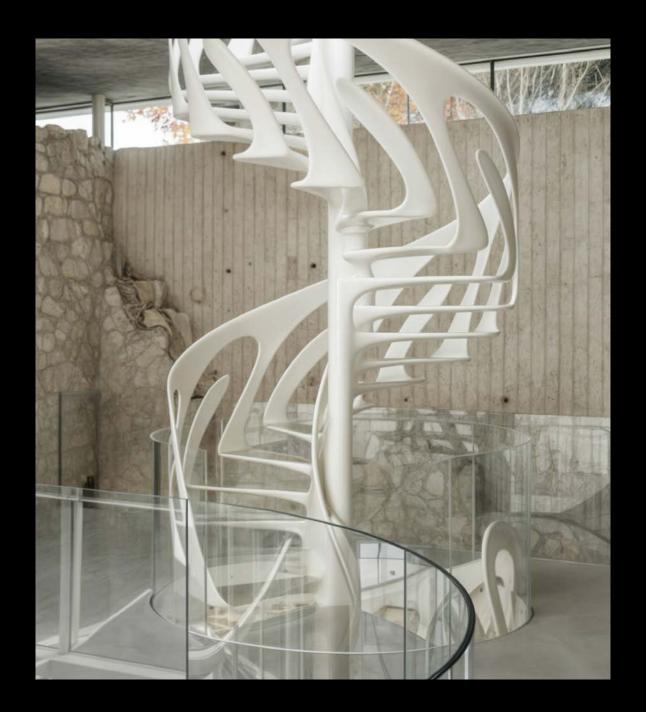

He was the first designer to present at TED Global alongside James Watson codiscoverer of DNA, Craig Ventor, who mapped the human Genome and, Janine Benyus, the author of Biomimicry.

Right image: Staircase DNA 2.0, staircase