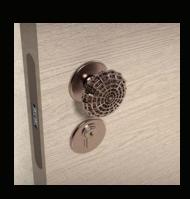

#### **CORAL SYNTH**

"The CoralSynth Collection transforms hardware into jewelry, elevating it from pure functionality into the realm of Object Art. These tactile, generous forms bring a new level of attention to detail, interacting harmoniously with the materials around them and enhancing the value of one's home.

Inspired by coral growth, each piece is voluminous and reflective, capturing light in a way that radiates natural beauty. Designed to lift the spirit of the user from consumer to collector, Coral Synth invites you to own and appreciate beauty in every corner and dimension of your space."

Ross Lovegrove

Right image: CoralSynth Lever Handles Opposite page: CoralSynth Collection

SY.00.001 + SY.04.001 - HERO