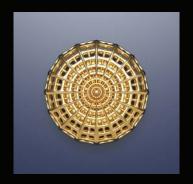

#### **CORAL SYNTH**

"The CoralSynth Collection transforms hardware into jewelry, elevating it from pure functionality into the realm of Object Art. These tactile, generous forms bring a new level of attention to detail, interacting harmoniously with the materials around them and enhancing the value of one's home.

Inspired by coral growth, each piece is voluminous and reflective, capturing light in a way that radiates natural beauty. Designed to lift the spirit of the user from consumer to collector, Coral Synth invites you to own and appreciate beauty in every corner and dimension of your space."

Ross Lovegrove

Right image: CoralSynth Lever Handles Opposite page: CoralSynth Collection

SY.00.001 + SY.04.001 - HERO