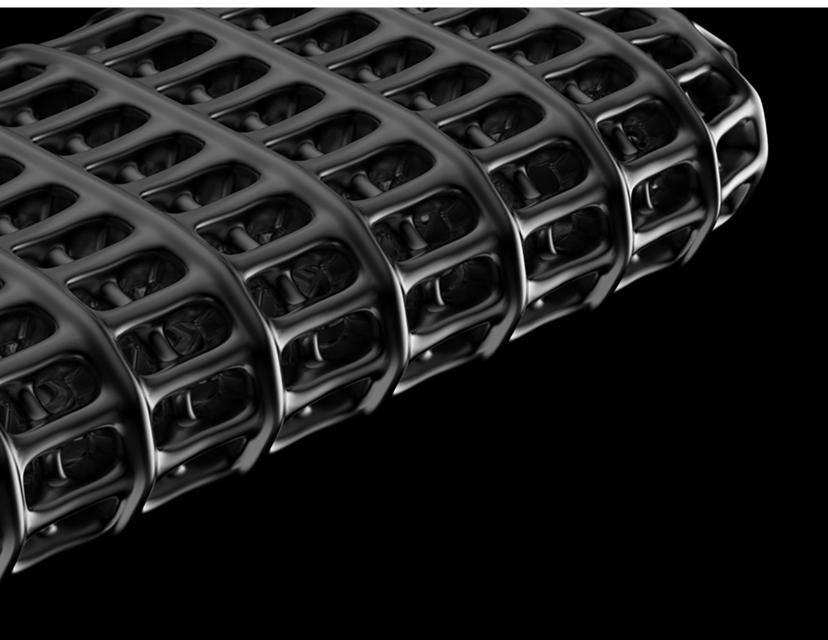

### **AEROFLOW**

"My objective with Aeroflow was to create a truly minimalist structure unlike anything in the industry. Inspired by bird skeletons and the natural forces of intelligent material reduction, it stands as the antithesis of solid mass.

This design embraces negative space, dematerialization, and the interplay of light and shadow on organic metal structures. It embodies the forefront of my work as a designer, aligning closely with my core philosophy. Each piece in the Aeroflow Collection possesses its own distinctiveness, transforming the daily act of opening a door or drawer into a harmonious experience, seamlessly integrating into your personal culture."