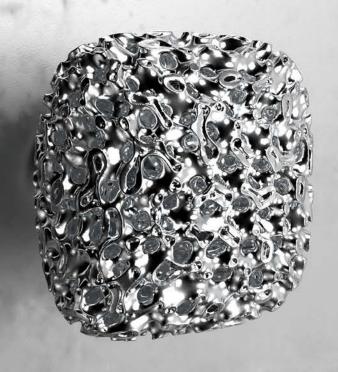

#### **CORAL SYNTH**

"The CoralSynth Collection transforms hardware into jewelry, elevating it from pure functionality into the realm of Object Art. These tactile, generous forms bring a new level of attention to detail, interacting harmoniously with the materials around them and enhancing the value of one's home.

Inspired by coral growth, each piece is voluminous and reflective, capturing light in a way that radiates natural beauty. Designed to lift the spirit of the user from consumer to collector, Coral Synth invites you to own and appreciate beauty in every corner and dimension of your space."

Ross Lovegrove

Right image: CoralSynth Lever Handles Opposite page: CoralSynth Collection

SY.00.001 + SY.04.001 - HERO