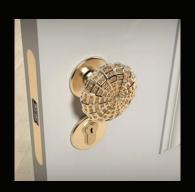

#### **CORAL SYNTH**

"The CoralSynth Collection transforms hardware into jewelry, elevating it from pure functionality into the realm of Object Art. These tactile, generous forms bring a new level of attention to detail, interacting harmoniously with the materials around them and enhancing the value of one's home.

Inspired by coral growth, each piece is voluminous and reflective, capturing light in a way that radiates natural beauty. Designed to lift the spirit of the user from consumer to collector, Coral Synth invites you to own and appreciate beauty in every corner and dimension of your space."

Ross Lovegrove

Right image: CoralSynth Lever Handles Opposite page: CoralSynth Collection

SY.00.001 + SY.04.001 - HERO