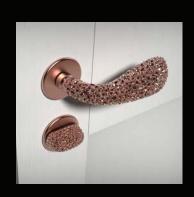

#### **CORAL SYNTH**

"The CoralSynth Collection transforms hardware into jewelry, elevating it from pure functionality into the realm of Object Art. These tactile, generous forms bring a new level of attention to detail, interacting harmoniously with the materials around them and enhancing the value of one's home.

Inspired by coral growth, each piece is voluminous and reflective, capturing light in a way that radiates natural beauty. Designed to lift the spirit of the user from consumer to collector, Coral Synth invites you to own and appreciate beauty in every corner and dimension of your space."

Ross Lovegrove

Right image: CoralSynth Lever Handles Opposite page: CoralSynth Collection

SY.00.001 + SY.04.001 - HERO