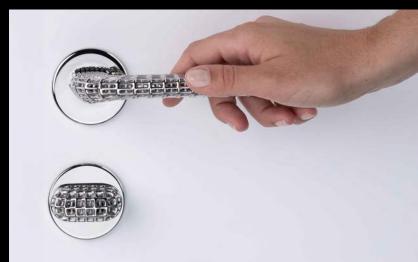

### **AEROFLOW**

"My objective with Aeroflow was to create a truly minimalist structure unlike anything in the industry. Inspired by bird skeletons and the natural forces of intelligent material reduction, it stands as the antithesis of solid mass.

This design embraces negative space, dematerialization, and the interplay of light and shadow on organic metal structures. It embodies the forefront of my work as a designer, aligning closely with my core philosophy. Each piece in the Aeroflow Collection possesses its own distinctiveness, transforming the daily act of opening a door or drawer into a harmonious experience, seamlessly integrating into your personal culture."

Ross Lovegrove

AF.00.001 + AF.04.001 - HERO