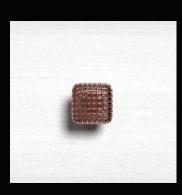

# **CORAL SYNTH**

### FIXED KNOB

Base with 70x5mm

STAINLESS STEEL AISI 316L Available in 6 colors with mirror or mate finish.

HERO PURE

COPPER TITANIUM

CHOCOLATE TITANIUM

**BLACK TITANIUM** 

**GOLD TITANIUM** 