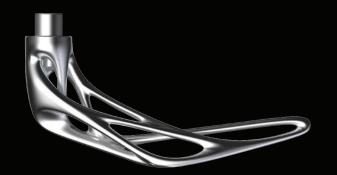

### **AEROFLOW**

"My objective with Aeroflow was to create a truly minimalist structure unlike anything in the industry. Inspired by bird skeletons and the natural forces of intelligent material reduction, it stands as the antithesis of solid mass.

This design embraces negative space, dematerialization, and the interplay of light and shadow on organic metal structures. It embodies the forefront of my work as a designer, aligning closely with my core philosophy. Each piece in the Aeroflow Collection possesses its own distinctiveness, transforming the daily act of opening a door or drawer into a harmonious experience, seamlessly integrating into your personal culture."

Ross Lovegrove

AF.00.001 + AF.04.001 - HERO