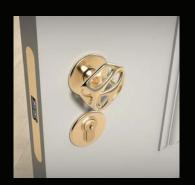

Ross Lovegrove

 Right image: Architectural Lever Handles Opposite page: Architectural Collection

AR.00.001 + AR.04.001 - HERO

## LEVER HANDLE

Spring rose with 50x5mm or unsprung 28x3mm

STAINLESS STEEL AISI 316L Available in 6 colors with mirror or mate finish.

Material Finish:

CHAMPAGNE TITANIUM

**BLACK TITANIUM** 

**GOLD TITANIUM** 