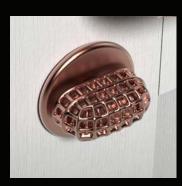

#### **CORAL SYNTH**

"The CoralSynth Collection transforms hardware into jewelry, elevating it from pure functionality into the realm of Object Art. These tactile, generous forms bring a new level of attention to detail, interacting harmoniously with the materials around them and enhancing the value of one's home.

Inspired by coral growth, each piece is voluminous and reflective, capturing light in a way that radiates natural beauty. Designed to lift the spirit of the user from consumer to collector, Coral Synth invites you to own and appreciate beauty in every corner and dimension of your space."

Ross Lovegrove

Right image: CoralSynth Lever Handles Opposite page: CoralSynth Collection

SY.00.001 + SY.04.001 - HERO