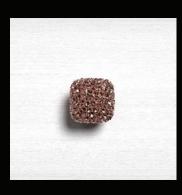

#### **CORAL SYNTH**

"The CoralSynth Collection transforms hardware into jewelry, elevating it from pure functionality into the realm of Object Art. These tactile, generous forms bring a new level of attention to detail, interacting harmoniously with the materials around them and enhancing the value of one's home.

Inspired by coral growth, each piece is voluminous and reflective, capturing light in a way that radiates natural beauty. Designed to lift the spirit of the user from consumer to collector, Coral Synth invites you to own and appreciate beauty in every corner and dimension of your space."

Ross Lovegrove

Right image: CoralSynth Lever Handles Opposite page: CoralSynth Collection

SY.00.001 + SY.04.001 - HERO